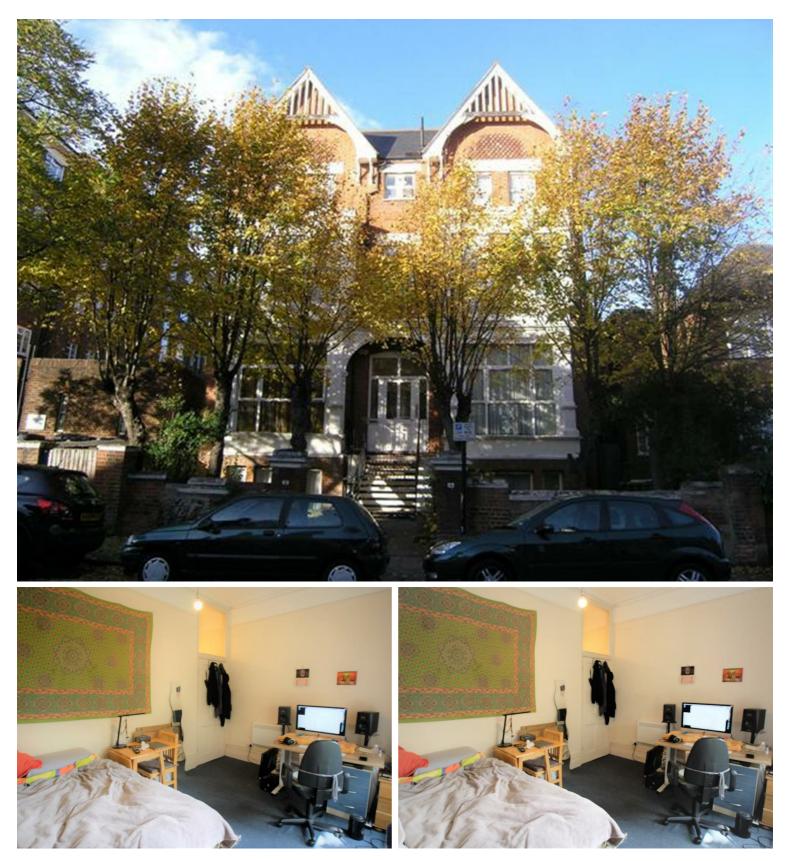

Cleve Road, West Hampstead, NW6 £850 Per Month Furnished/unfurnished

## Property Overview

| Location   | West Hampstead, NW6   |
|------------|-----------------------|
| Price      | £850 Per Month        |
| Bedrooms   | 0                     |
| Bathrooms  | 1                     |
| Receptions | 1                     |
| Council    |                       |
| Tax Band   |                       |
| Furnishing | Furnished/unfurnished |

## Key Features

- Great location
- High cellings
- Studio
- Furnished

IMPORTANT NOTICE: All of the information is intended only as a guide to a prospective purchaser and does not constitute any part of an offer or contract. Any measurements or distances referred to herein are approximate only. Any information contained herein (whether in the text, plans or photographs) is given in good faith and cannot be relied upon as being a statement or representation of fact. Should you proceed with the purchase of the property, your solicitor must verify these details. We have not carried out a detailed survey nor tested the services, appliances and specific fittings. In accordance with current legislation we would advise you that the measurements on these particulars are imperial. The formula for conversion to metric is as follows:- 1' (one foot) = 30.4cm (centimetres), 1m (one metre) = 3'29 (feet).