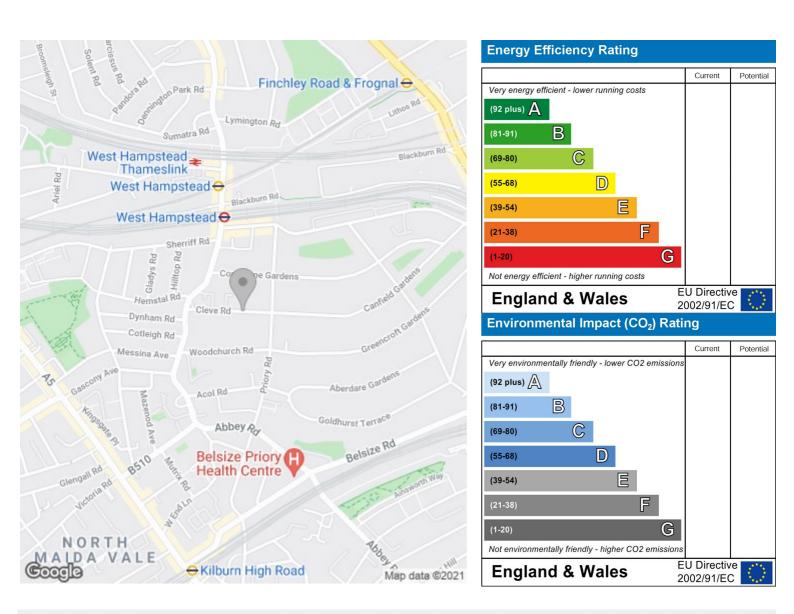

Cleve Road, West Hampstead, NW6 £850 Per Month Furnished/unfurnished

## Property Overview

| Location   | West Hampstead, NW6   |
|------------|-----------------------|
| Price      | £850 Per Month        |
| Bedrooms   | 0                     |
| Bathrooms  | 1                     |
| Receptions | 1                     |
| Council    |                       |
| Tax Band   |                       |
| Furnishing | Furnished/unfurnished |