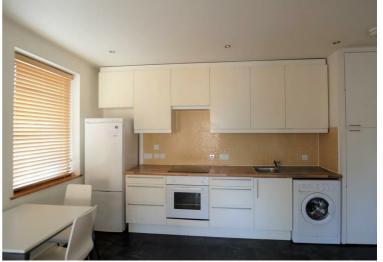

The apartment is arranged on the second floor and is arranged as a bright reception with wooden floors and door to private balcony, modern open plan kitchen, double bedroom and a family bathroom.

The block is located only a few moments from Kilburn High Road (Jubilee Line), Brondesbury (Overground) Station or a short walk to West Hampstead (Thameslink) and numerous bus links (16, 32 & 98) to Marble Arch and London's West End.

## Key Features

- Modern 1 bedroom
- Wooden Floors
- Open Plan Kitchen
- Private Balcony
- Huge roof terrace
- Great Location
- Moments from Shops
- Numerous Transport links

IMPORTANT NOTICE: All of the information is intended only as a guide to a prospective purchaser and does not constitute any part of an offer or contract. Any measurements or distances referred to herein are approximate only. Any information contained herein (whether in the text, plans or photographs) is given in good faith and cannot be relied upon as being a statement or representation of fact. Should you proceed with the purchase of the property, your solicitor must verify these details. We have not carried out a detailed survey nor tested the services, appliances and specific fittings. In accordance with current legislation we would advise you that the measurements on these particulars are imperial. The formula for conversion to metric is as follows:- 1' (one foot) = 30.4cm (centimetres), 1m (one metre) = 3'29 (feet).