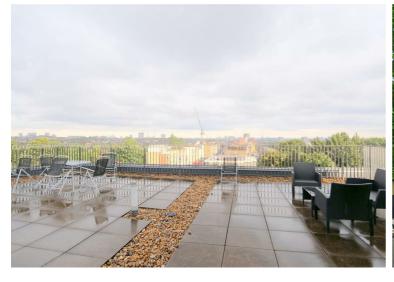

## Cavendish Road, Kilburn NW6 £1,430 Per Month Furnished

We are delighted to offer this very smart apartment ideally located in a modern building on Kilburn High Road with a large roof terrace overlooking London.

## Key Features

- Modern 1 bedroom
- Wooden Floors
- Open Plan Kitchen
- Private Balcony
- Huge roof terrace
- Great Location
- Moments from Shops
- Numerous Transport links

IMPORTANT NOTICE: All of the information is intended only as a guide to a prospective purchaser and does not constitute any part of an offer or contract. Any measurements or distances referred to herein are approximate only. Any information contained herein (whether in the text, plans or photographs) is given in good faith and cannot be relied upon as being a statement or representation of fact. Should you proceed with the purchase of the property, your solicitor must verify these details. We have not carried out a detailed survey nor tested the services, appliances and specific fittings. In accordance with current legislation we would advise you that the measurements on these particulars are imperial. The formula for conversion to metric is as follows:- 1' (one foot) = 30.4cm (centimetres), 1m (one metre) = 3'29 (feet).