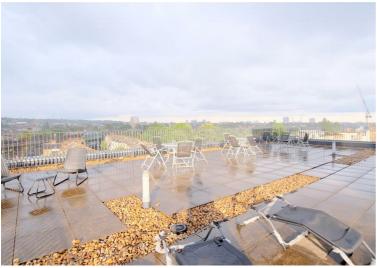

## Cavendish Road, Kilburn NW6 £1,430 Per Month Furnished

We are delighted to offer this very smart apartment ideally located in a modern building on Kilburn High Road with a large roof terrace overlooking London.

## Key Features

- Modern 1 bedroom
- Wooden Floors
- Open Plan Kitchen
- Private Balcony
- Huge roof terrace
- Great Location
- Moments from Shops
- Numerous Transport links

IMPORTANT NOTICE: All of the information is intended only as a guide to a prospective purchaser and does not constitute any part of an offer or contract. Any measurements or distances referred to herein are approximate only. Any information contained herein (whether in the text, plans or photographs) is given in good faith and cannot be relied upon as being a statement or representation of fact. Should you proceed with the purchase of the property, your solicitor must verify these details. We have not carried out a detailed survey nor tested the services, appliances and specific fittings. In accordance with current legislation we would advise you that the measurements on these particulars are imperial. The formula for conversion to metric is as follows:- 1' (one foot) = 30.4cm (centimetres), 1m (one metre) = 3'29 (feet).