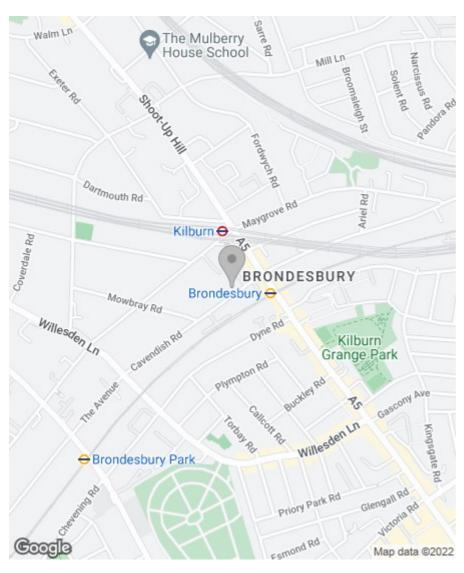

The block is located only a few moments from Kilburn High Road (Jubilee Line), Brondesbury (Overground) Station or a short walk to West Hampstead (Thameslink) and numerous bus links (16, 32 & 98) to Marble Arch and London's West End.