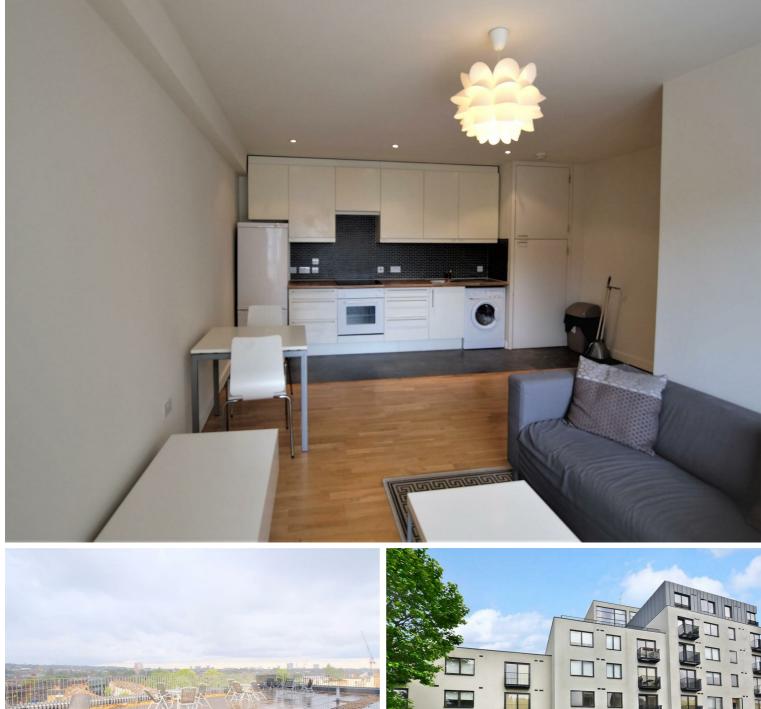

## Cavendish Road, Kilburn NW6 £1,473 Per Month Furnished

We are delighted to offer this very smart apartment ideally located in a modern building on Kilburn High Road with a large roof terrace overlooking London.

The apartment is arranged on the first floor (with lift) and is arranged as a bright reception with wooden floors and door to private balcony, modern open plan kitchen, double bedroom and family bathroom.

## Key Features

- Modern
- Wooden Floors
- Open Plan Kitchen
- Private Balcony
- Huge roof terrace
- Great Location
- Moments from Shops
- Numerous Transport links
- Modern Building
- Bright and Spacious