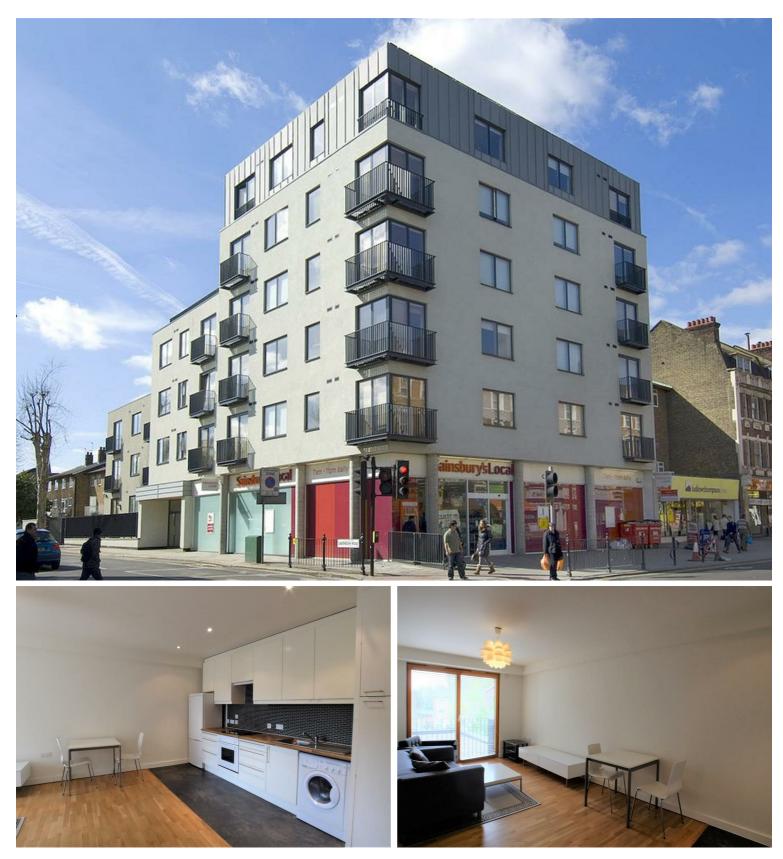

## Cavendish Road, Kilburn NW6 £1,473 Per Month Furnished

We are delighted to offer this very smart apartment ideally located in a modern building on Kilburn High Road with a large roof terrace overlooking London.

The apartment is arranged on the first floor (with lift) and is arranged as a bright reception with wooden floors and door to private balcony, modern open plan kitchen, double bedroom and family bathroom.

The block is located only a few moments from Kilburn High Road (Jubilee Line), Brondesbury (Overground) Station or a short walk to West Hampstead (Thameslink) and numerous bus links (16, 32 & 98) to Marble Arch and London's West End.

## Property Overview

| Location   | Kilburn, NW6     |
|------------|------------------|
| Price      | £1,473 Per Month |
| Bedrooms   | 1                |
| Bathrooms  | 1                |
| Receptions | 1                |
| Council    | Brent            |
| Tax Band   | С                |
| Furnishing | Furnished        |

## Key Features

- Modern
- Wooden Floors
- Open Plan Kitchen
- Private Balcony
- Huge roof terrace
- Great Location
- Moments from Shops
- Numerous Transport links
- Modern Building
- Bright and Spacious