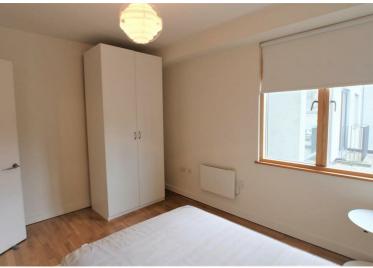

The apartment is arranged on the first floor (with lift) and is arranged as a bright reception with wooden floors and door to private balcony, modern open plan kitchen, double bedroom and family bathroom.

## Key Features

- Modern
- Wooden Floors
- Open Plan Kitchen
- Private Balcony
- Huge roof terrace
- Great Location
- Moments from Shops
- Numerous Transport links
- Modern Building
- Bright and Spacious