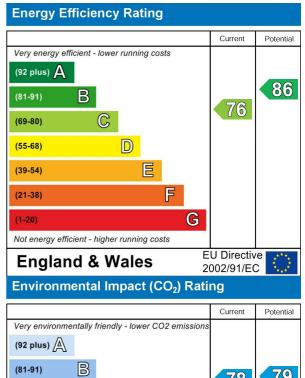

## Property Overview

| Location   | Kilburn, NW6     |
|------------|------------------|
| Price      | £1,473 Per Month |
| Bedrooms   | 1                |
| Bathrooms  | 1                |
| Receptions | 1                |
| Council    | Brent            |
| Tax Band   | С                |
| Furnishing | Furnished        |