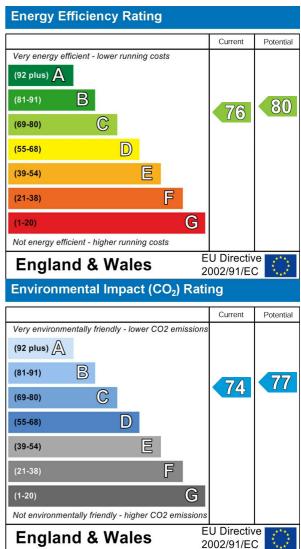

nstone Residential Estate Agents



## PENTHOUSE BRACKNELL GARDENS



= RH = RESTRICTED HEAD ROOM BELOW 5 FT. / 1.5 M. MAX

APPROXIMATE GROSS INTERNAL AREA = 2024 SQ.FT. (188 SQ. M.)

## Property Overview

| Location   | Hampstead, NW3   |
|------------|------------------|
| Price      | £7,756 Per Month |
| Bedrooms   | 4                |
| Bathrooms  | 3                |
| Receptions | 1                |
| Council    |                  |
| Tax Band   | G                |
| Furnishing | Unfurnished      |

## Key Features

- Luxurious 4 Bedroom Apartment
- 3 Beautifully Tiled Bathrooms
- Finished To A High Standard
- Premium Wood/Carpet Flooring
- Furnished/Unfurnished
- Wall Mounted TV's
- High Ceilings
- Premium Fixtures And Fittings
- Bright Interior
- Offered Unfurnished/Furnished





IMPORTANT NOTICE: All of the information is intended only as a guide to a prospective purchaser and does not constitute any part of an offer or contract. Any measurements or distances referred to herein are approximate only. Any information contained herein (whether in the text, plans or photographs) is given in good faith and cannot be relied upon as being a statement or representation of fact. Should you proceed with the purchase of the property, your solicitor must verify these details. We have not carried out a detailed survey nor tested the services, appliances and specific fittings. In accordance with current legislation we would advise you that the measurements on these particulars are imperial. The formula for conversion to metric is as follows:- 1' (one foot) = 30.4cm (centimetr