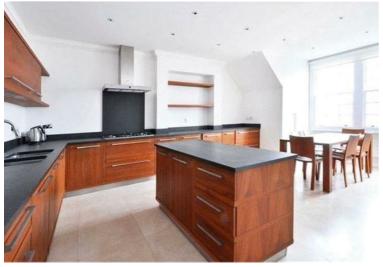

## Bracknell Gardens, Hampstead, NW3 £7,756 Per Month Unfurnished

A luxurious penthouse apartment on a popular tree-lined road in Hampstead.

The property has been renovated to a high standard with quality wood flooring, boasting an imported walnut & teak solid wood kitchen with Granite worktops, 3 beautifully tiled bathrooms 1 En Suite all with Underfloor heating, 4 large bedrooms (2 with built-in walnut sliding door wardrobes) finished to a high standard with solid oak wood flooring on the second floor, carpeted top floor and wall mounted TV's.

## Key Features

- Luxurious 4 Bedroom Apartment
- 3 Beautifully Tiled Bathrooms
- Finished To A High Standard
- Premium Wood/Carpet Flooring
- Furnished/Unfurnished
- Wall Mounted TV's
- High Ceilings
- Premium Fixtures And Fittings
- Bright Interior
- Offered Unfurnished/Furnished