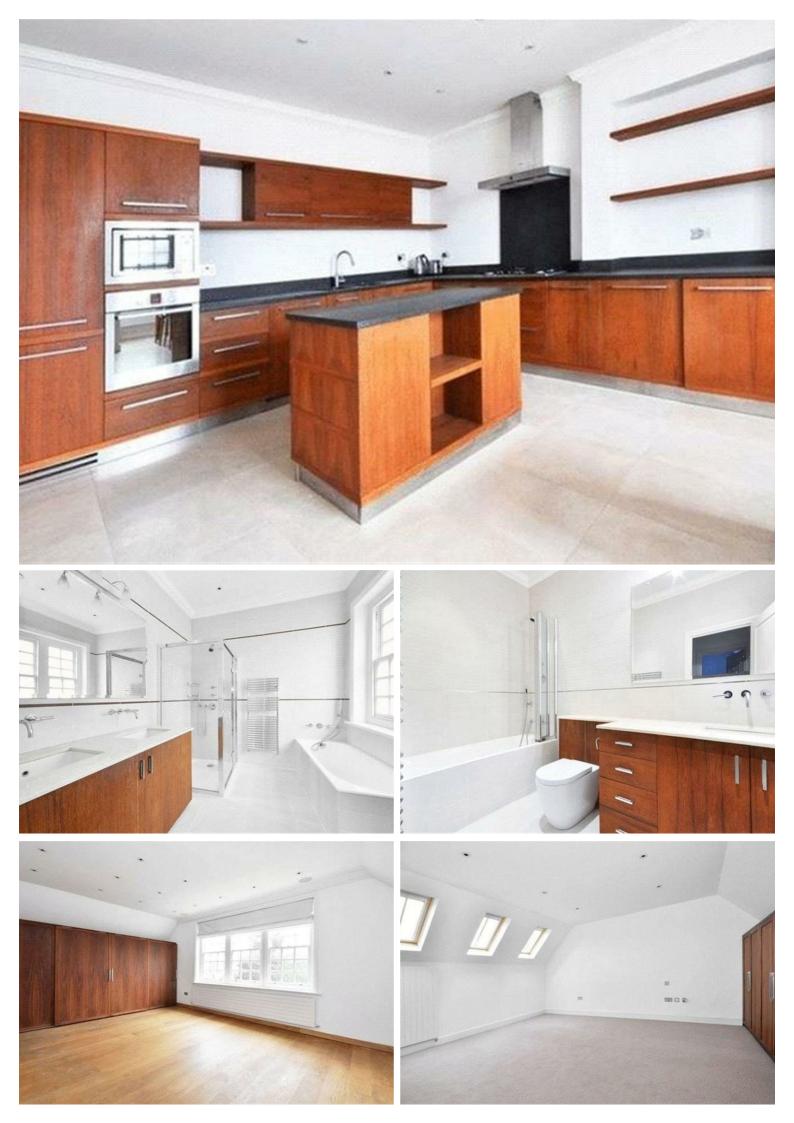

## Bracknell Gardens, Hampstead, NW3 £7,756 Per Month Unfurnished

A luxurious penthouse apartment on a popular tree-lined road in Hampstead.

The property has been renovated to a high standard with quality wood flooring, boasting an imported walnut & teak solid wood kitchen with Granite worktops, 3 beautifully tiled bathrooms 1 En Suite all with Underfloor heating, 4 large bedrooms (2 with built-in walnut sliding door wardrobes) finished to a high standard with solid oak wood flooring on the second floor, carpeted top floor and wall mounted TV's.

The Master bedroom also has sound system amplifier & ceiling fitted speakers and a Master en-suite with bath, separate shower and double vanity unit. The property further boasts high ceilings, premium fixtures and fittings, Large Reception room with Smart lighting Controls and sound system amplifier as well as ceiling surround sound speakers, gas fireplace with chrome insert, separate Integrated washing machine & tumble dryer, small terrace from 2nd bedroom overlooking garden, alarm with 2 line telephone, satellite dish (fitted) and/or TV Aerial and a bright and well decorated communal areas.

## Key Features

- Luxurious 4 Bedroom Apartment
- 3 Beautifully Tiled Bathrooms
- Finished To A High Standard
- Premium Wood/Carpet Flooring
- Furnished/Unfurnished
- Wall Mounted TV's
- High Ceilings
- Premium Fixtures And Fittings
- Bright Interior
- Offered Unfurnished/Furnished