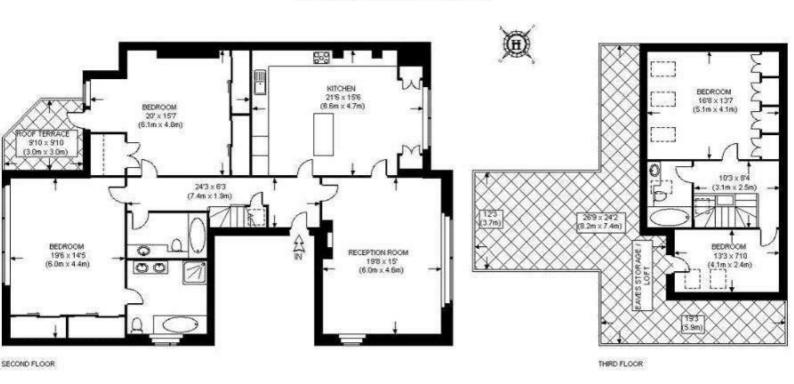

## PENTHOUSE BRACKNELL GARDENS

= RH = RESTRICTED HEAD ROOM BELOW 5 FT. / 1.5 M. MAX

APPROXIMATE GROSS INTERNAL AREA = 2024 SQ.FT. (188 SQ. M.)