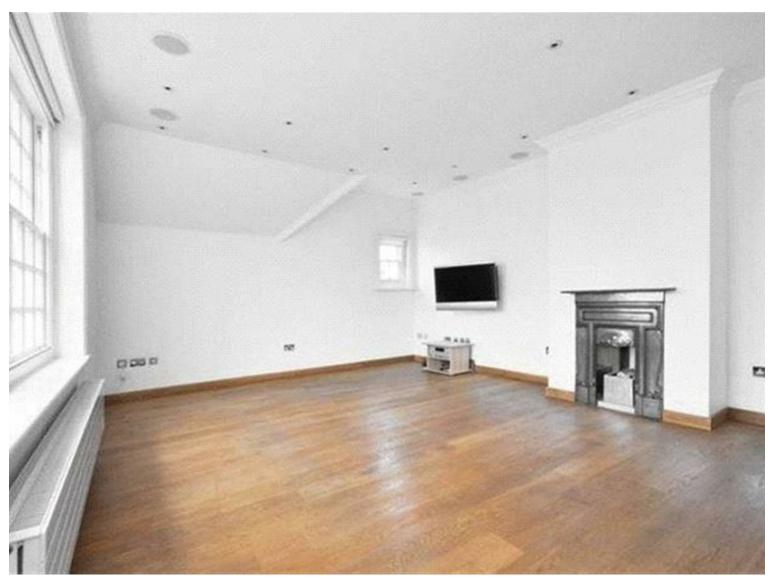

## Bracknell Gardens, Hampstead, NW3 £7,756 Per Month Unfurnished

A luxurious penthouse apartment on a popular tree-lined road in Hampstead.

The property has been renovated to a high standard with quality wood flooring, boasting an imported walnut & teak solid wood kitchen with Granite worktops, 3 beautifully tiled bathrooms 1 En Suite all with Underfloor heating, 4 large bedrooms (2 with built-in walnut sliding door wardrobes) finished to a high standard with solid oak wood flooring on the second floor, carpeted top floor and wall mounted TV's.

The Master bedroom also has sound system amplifier & ceiling fitted speakers and a Master en-suite with bath, separate shower and double vanity unit. The property further boasts high ceilings, premium fixtures and fittings, Large Reception room with Smart lighting Controls and sound system amplifier as well as ceiling surround sound speakers, gas fireplace with chrome insert, separate Integrated washing machine & tumble dryer, small terrace from 2nd bedroom overlooking garden, alarm with 2 line telephone, satellite dish (fitted) and/or TV Aerial and a bright and well decorated communal areas.

## Key Features

- Luxurious 4 Bedroom Apartment
- 3 Beautifully Tiled Bathrooms
- Finished To A High Standard
- Premium Wood/Carpet Flooring
- Furnished/Unfurnished
- Wall Mounted TV's
- High Ceilings
- Premium Fixtures And Fittings
- Bright Interior
- Offered Unfurnished/Furnished