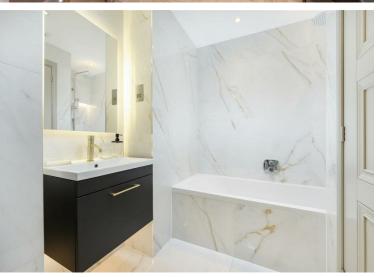

Offering its own private rear garden the property is arranged over two floors and offers a huge principal bedroom with wooden floors and 2 Juliet balconies to the rear aspect, a luxury family bathroom with shower, stairs to bedroom 2 / study room, quest WC with shower, and an impressive reception with open plan kitchen leading onto the private rear garden.

Integrated sound system, original solid wood parquet flooring, video intercom system, internal skylight to study, luxury bathrooms and a high-end fully fitted and equipped kitchen are only a few of the features this property has to offer.