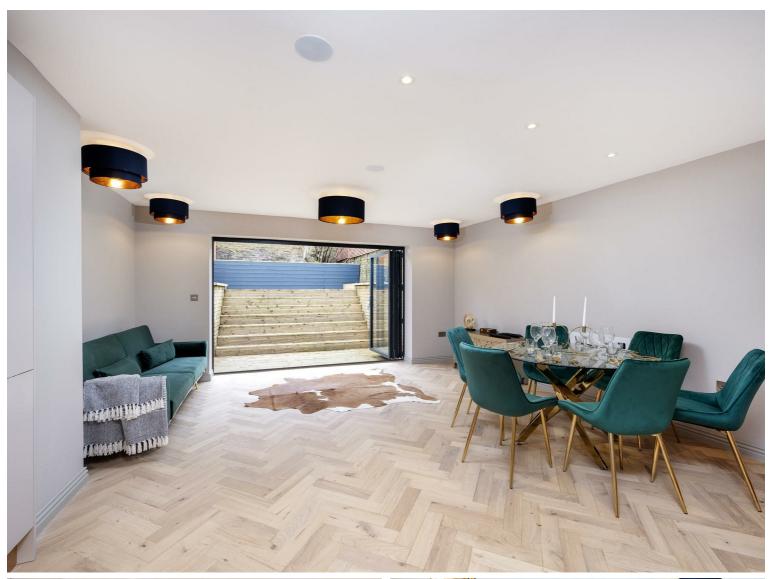

## Boundary Road, St John's Wood, NW8 £950,000 Subject to contract

 $A truly stunning interior-designed apartment of circa 1038 \, sq \, ft \, (96.4 \, sqm \, ), arranged over two floors and finished to exacting standards throughout.$ 

Offering its own private rear garden the property is arranged over two floors and offers a huge principal bedroom with wooden floors and 2 Juliet balconies to the rear aspect, a luxury family bathroom with shower, stairs to bedroom 2 / study room, quest WC with shower, and an impressive reception with open plan kitchen leading onto the private rear garden.

Integrated sound system, original solid wood parquet flooring, video intercom system, internal skylight to study, luxury bathrooms and a high-end fully fitted and equipped kitchen are only a few of the features this property has to offer.

## Key Features

- Interior Designed
- Private Rear Garden
- Over two floors
- High Quality Finish
- Solid Wood Parquet Floor
- Light and Airy
- Large Principal Bedroom
- Luxury Bathroom
- Shower room

IMPORTANT NOTICE: All of the information is intended only as a guide to a prospective purchaser and does not constitute any part of an offer or contract. Any measurements or distances referred to herein are approximate only. Any information contained herein (whether in the text, plans or photographs) is given in good faith and cannot be relied upon as being a statement or representation of fact. Should you proceed with the purchase of the property, your solicitor must verify these details. We have not carried out a detailed survey nor tested the services, appliances and specific fittings. In accordance with current legislation we would advise you that the measurements on these particulars are imperial. The formula for conversion to metric is as follows:- 1' (one foot) = 30.4cm (centimetres), 1m (one metre) = 3'29 (feet).