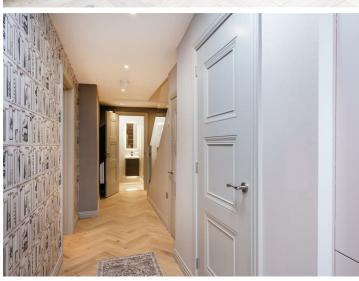

Offering its own private rear garden the property is arranged over two floors and offers a huge principal bedroom with wooden floors and 2 Juliet balconies to the rear aspect, a luxury family bathroom with shower, stairs to bedroom 2 / study room, quest WC with shower, and an impressive reception with open plan kitchen leading onto the private rear garden.

Integrated sound system, original solid wood parquet flooring, video intercom system, internal skylight to study, luxury bathrooms and a high-end fully fitted and equipped kitchen are only a few of the features this property has to offer.