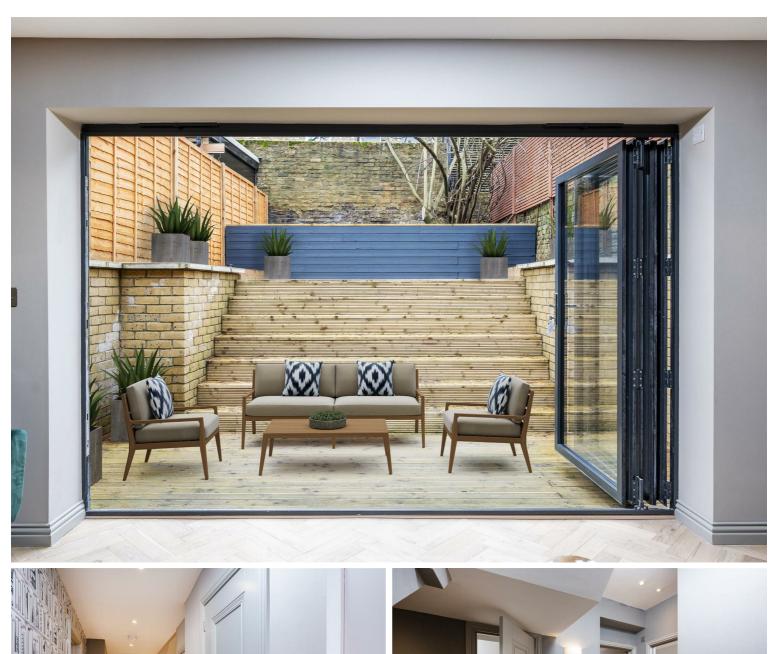

Offering its own private rear garden the property is arranged over two floors and offers a huge principal bedroom with wooden floors and 2 Juliet balconies to the rear aspect, a luxury family bathroom with shower, stairs to bedroom 2 / study room, quest WC with shower, and an impressive reception with open plan kitchen leading onto the private rear garden.

## Key Features

- Interior Designed
- Private Rear Garden
- Over two floors
- High Quality Finish
- Solid Wood Parquet Floor
- Light and Airy
- Large Principal Bedroom
- Luxury Bathroom
- Shower room

IMPORTANT NOTICE: All of the information is intended only as a guide to a prospective purchaser and does not constitute any part of an offer or contract. Any measurements or distances referred to herein are approximate only. Any information contained herein (whether in the text, plans or photographs) is given in good faith and cannot be relied upon as being a statement or representation of fact. Should you proceed with the purchase of the property, your solicitor must verify these details. We have not carried out a detailed survey nor tested the services, appliances and specific fittings. In accordance with current legislation we would advise you that the measurements on these particulars are imperial. The formula for conversion to metric is as follows:- 1' (one foot) = 30.4cm (centimetres), 1m (one metre) = 3'29 (feet).