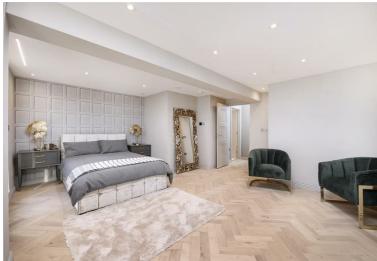

Offering its own private rear garden the property is arranged over two floors and offers a huge principal bedroom with wooden floors and 2 Juliet balconies to the rear aspect, a luxury family bathroom with shower, stairs to bedroom 2 / study room, quest WC with shower, and an impressive reception with open plan kitchen leading onto the private rear garden.

## Key Features

- Interior Designed
- Private Rear Garden
- Over two floors
- High Quality Finish
- Solid Wood Parquet Floor
- Light and Airy
- Large Principal Bedroom
- Luxury Bathroom
- Shower room

IMPORTANT NOTICE: All of the information is intended only as a guide to a prospective purchaser and does not constitute any part of an offer or contract. Any measurements or distances referred to herein are approximate only. Any information contained herein (whether in the text, plans or photographs) is given in good faith and cannot be relied upon as being a statement or representation of fact. Should you proceed with the purchase of the property, your solicitor must verify these details. We have not carried out a detailed survey nor tested the services, appliances and specific fittings. In accordance with current legislation we would advise you that the measurements on these particulars are imperial. The formula for conversion to metric is as follows:- 1' (one foot) = 30.4cm (centimetres), 1m (one metre) = 3'29 (feet).