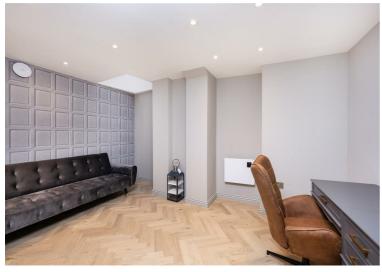

Offering its own private rear garden the property is arranged over two floors and offers a huge principal bedroom with wooden floors and 2 Juliet balconies to the rear aspect, a luxury family bathroom with shower, stairs to bedroom 2 / study room, quest WC with shower, and an impressive reception with open plan kitchen leading onto the private rear garden.

Integrated sound system, original solid wood parquet flooring, video intercom system, internal skylight to study, luxury bathrooms and a high-end fully fitted and equipped kitchen are only a few of the features this property has to offer.