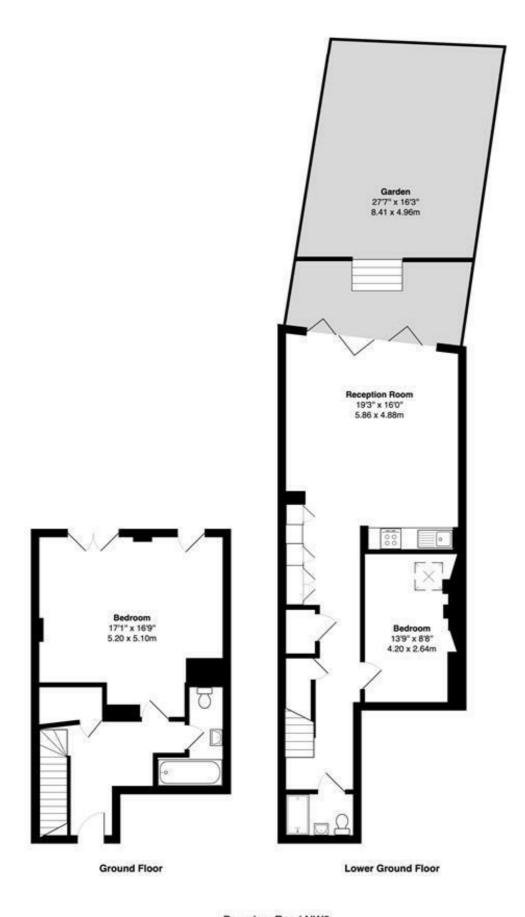

## Boundary Road, St John's Wood, NW8 £950,000 Subject to contract

 $A truly stunning interior-designed apartment of circa 1038 \, sq \, ft \, (96.4 \, sqm \, ), arranged over two floors and finished to exacting standards throughout.$ 

Offering its own private rear garden the property is arranged over two floors and offers a huge principal bedroom with wooden floors and 2 Juliet balconies to the rear aspect, a luxury family bathroom with shower, stairs to bedroom 2 / study room, quest WC with shower, and an impressive reception with open plan kitchen leading onto the private rear garden.

 $Boundary\,Road\,is\,a\,very\,popular\,street\,just\,off\,Abbey\,Road, giving\,a\,superb\,selection\,of\,restaurants, cafes\,and\,transport\,links\,into\,Central\,London$ 

Boundary Road NW8 Total Gross Area: 1038 ft² ... 96.4 m²