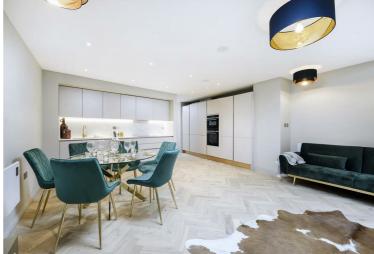

Offering its own private rear garden the property is arranged over two floors and offers a huge principal bedroom with wooden floors and 2 Juliet balconies to the rear aspect, a luxury family bathroom with shower, stairs to bedroom 2 / study room, quest WC with shower, and an impressive reception with open plan kitchen leading onto the private rear garden.

Integrated sound system, original solid wood parquet flooring, video intercom system, internal skylight to study, luxury bathrooms and a high-end fully fitted and equipped kitchen are only a few of the features this property has to offer.