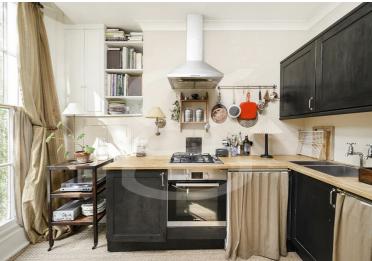

The property of circa 410 sq ft ( 38 sq m ) offers a well-designed and proportioned one-bedroom apartment in the ever-popular Boundary Road, just off Abbey Road.

Arranged as a spacious reception room with high ceilings and a floor-to-ceiling sash window, opening to a fully equipped kitchen with a second floor-to-ceiling sash window, which together brings an abundance of light into the living areas. It further offers a family bathroom and double bedroom to the rear aspect.