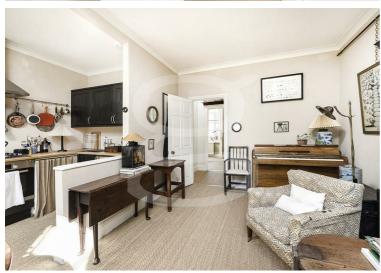

The property of circa 410 sq ft ( 38 sq m ) offers a well-designed and proportioned one-bedroom apartment in the ever-popular Boundary Road, just off Abbey Road.

Arranged as a spacious reception room with high ceilings and a floor-to-ceiling sash window, opening to a fully equipped kitchen with a second floor-to-ceiling sash window, which together brings an abundance of light into the living areas. It further offers a family bathroom and double bedroom to the rear aspect.