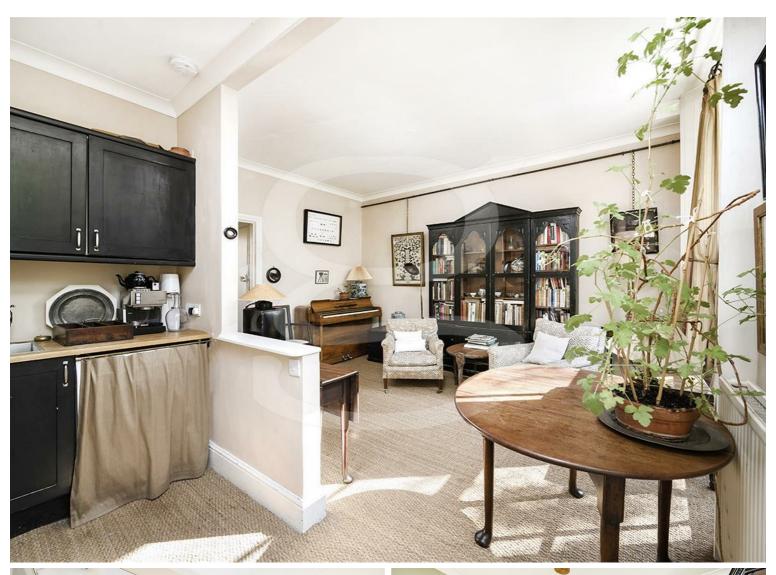

The property of circa 410 sq ft ( 38 sq m ) offers a well-designed and proportioned one-bedroom apartment in the ever-popular Boundary Road, just off Abbey Road.

Arranged as a spacious reception room with high ceilings and a floor-to-ceiling sash window, opening to a fully equipped kitchen with a second floor-to-ceiling sash window, which together brings an abundance of light into the living areas. It further offers a family bathroom and double bedroom to the rear aspect.