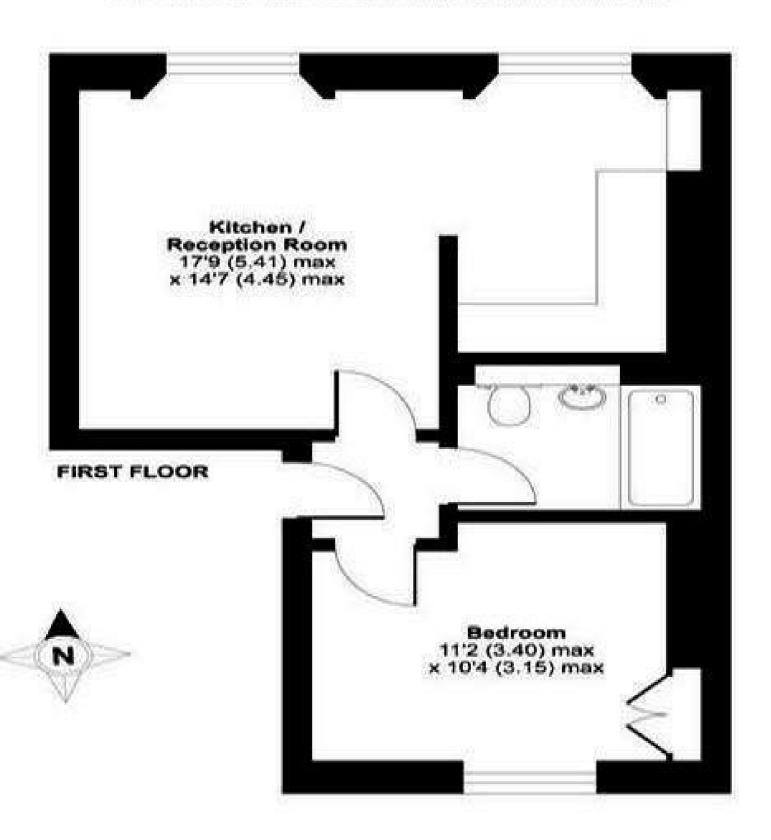

The property of circa 410 sq ft ( 38 sq m ) offers a well-designed and proportioned one-bedroom apartment in the ever-popular Boundary Road, just off Abbey Road.

Arranged as a spacious reception room with high ceilings and a floor-to-ceiling sash window, opening to a fully equipped kitchen with a second floor-to-ceiling sash window, which together brings an abundance of light into the living areas. It further offers a family bathroom and double bedroom to the rear aspect.

## **Boundary Road, London, NW8**

APPROX. GROSS INTERNAL FLOOR AREA 410 SQ FT 38 SQ METRES

Whilst every attempt has been made to ensure the accuracy of the floor plan contained here, measurements of doors, windows and rooms are approximate and no responsibility is taken for any error, omission or misstatement. These plans are for representation purposes only as defined by RICS Code of Measuring Practice and should be used as such by any prospective purchaser. Specifically no guarantee is given on the total square footage of the property if quoted on this plan. Any figure given is for initial guidence only and should not be reflect on as a basis of valuation.