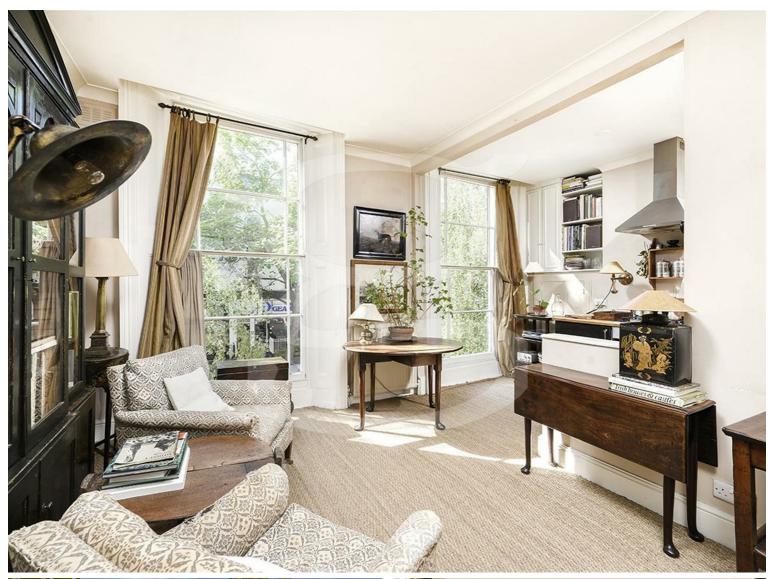

## Boundary Road, St Johns Wood, NW8 £425,000 Subject to contract

A beautiful apartment boasting period features and full height sash windows to the reception room, creating a bright and airy living space in the Heart of St Johns Wood.

The property of circa 410 sq ft ( 38 sq m ) offers a well-designed and proportioned one-bedroom apartment in the ever-popular Boundary Road, just off Abbey Road.

Arranged as a spacious reception room with high ceilings and a floor-to-ceiling sash window, opening to a fully equipped kitchen with a second floor-to-ceiling sash window, which together brings an abundance of light into the living areas. It further offers a family bathroom and double bedroom to the rear aspect.