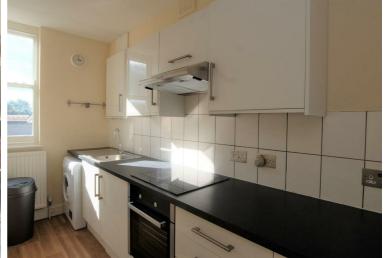

## Property Overview

| Location   | St John's Wood, NW8 |
|------------|---------------------|
| Price      | £1,250 Per Month    |
| Bedrooms   | 1                   |
| Bathrooms  | 1                   |
| Receptions | 1                   |
| Council    |                     |
| Tax Band   |                     |
| Furnishing | Furnished           |

## Key Features

- Period features
- Sash Windows
- Top Floor
- Bright
- Quiet Location
- Seperate Kitchen
- Available now
- Great location
- Close Shops
- Close Transport

IMPORTANT NOTICE: All of the information is intended only as a guide to a prospective purchaser and does not constitute any part of an offer or contract. Any measurements or distances referred to herein are approximate only. Any information contained herein (whether in the text, plans or photographs) is given in good faith and cannot be relied upon as being a statement or representation of fact. Should you proceed with the purchase of the property, your solicitor must verify these details. We have not carried out a detailed survey nor tested the services, appliances and specific fittings. In accordance with current legislation we would advise you that the measurements on these particulars are imperial. The formula for conversion to metric is as follows:- 1' (one foot) = 30.4cm (centimetres), 1m (one metre) = 3'29 (feet).