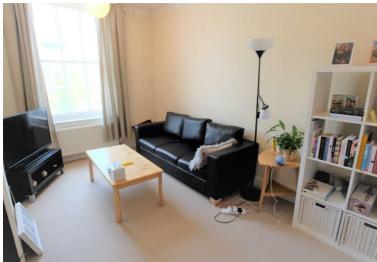

## Property Overview

| Location   | St John's Wood, NW8 |
|------------|---------------------|
| Price      | £1,250 Per Month    |
| Bedrooms   | 1                   |
| Bathrooms  | 1                   |
| Receptions | 1                   |
| Council    |                     |
| Tax Band   |                     |
| Furnishing | Furnished           |

## Key Features

- Period features
- Sash Windows
- Top Floor
- Bright
- Quiet Location
- Seperate Kitchen
- Available now
- Great location
- Close Shops
- Close Transport

IMPORTANT NOTICE: All of the information is intended only as a guide to a prospective purchaser and does not constitute any part of an offer or contract. Any measurements or distances referred to herein are approximate only. Any information contained herein (whether in the text, plans or photographs) is given in good faith and cannot be relied upon as being a statement or representation of fact. Should you proceed with the purchase of the property, your solicitor must verify these details. We have not carried out a detailed survey nor tested the services, appliances and specific fittings. In accordance with current legislation we would advise you that the measurements on these particulars are imperial. The formula for conversion to metric is as follows:- 1' (one foot) = 30.4cm (centimetres), 1m (one metre) = 3'29 (feet).