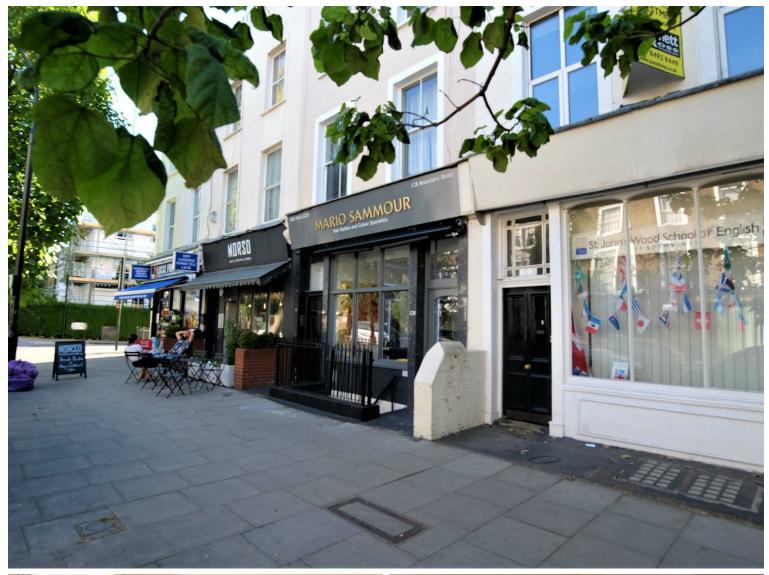

Boundary Road, St John's Wood, NW8 £1,250 Per Month Furnished

## Property Overview

| Location   | St John's Wood, NW8 |
|------------|---------------------|
| Price      | £1,250 Per Month    |
| Bedrooms   | 1                   |
| Bathrooms  | 1                   |
| Receptions | 1                   |
| Council    |                     |
| Tax Band   |                     |
| Furnishing | Furnished           |

## Key Features

- Period features
- Sash Windows
- Top Floor
- Bright
- Quiet Location
- Seperate Kitchen
- Available now
- Great location
- Close Shops
- Close Transport

IMPORTANT NOTICE: All of the information is intended only as a guide to a prospective purchaser and does not constitute any part of an offer or contract. Any measurements or distances referred to herein are approximate only. Any information contained herein (whether in the text, plans or photographs) is given in good faith and cannot be relied upon as being a statement or representation of fact. Should you proceed with the purchase of the property, your solicitor must verify these details. We have not carried out a detailed survey nor tested the services, appliances and specific fittings. In accordance with current legislation we would advise you that the measurements on these particulars are imperial. The formula for conversion to metric is as follows:- 1' (one foot) = 30.4cm (centimetres), 1m (one metre) = 3'29 (feet).