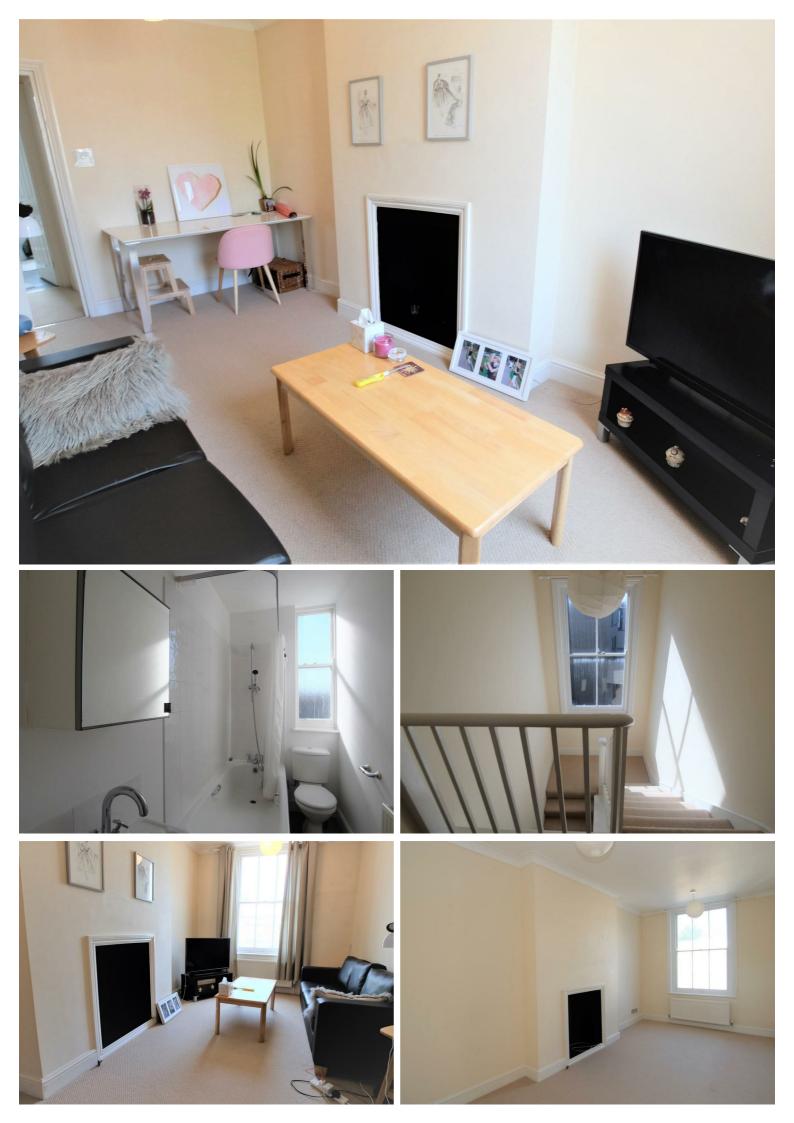

## Property Overview

| Location   | St John's Wood, NW8 |
|------------|---------------------|
| Price      | £1,250 Per Month    |
| Bedrooms   | 1                   |
| Bathrooms  | 1                   |
| Receptions | 1                   |
| Council    |                     |
| Tax Band   |                     |
| Furnishing | Furnished           |

## Key Features

- Period features
- Sash Windows
- Top Floor
- Bright
- Quiet Location
- Seperate Kitchen
- Available now
- Great location
- Close Shops
- Close Transport

IMPORTANT NOTICE: All of the information is intended only as a guide to a prospective purchaser and does not constitute any part of an offer or contract. Any measurements or distances referred to herein are approximate only. Any information contained herein (whether in the text, plans or photographs) is given in good faith and cannot be relied upon as being a statement or representation of fact. Should you proceed with the purchase of the property, your solicitor must verify these details. We have not carried out a detailed survey nor tested the services, appliances and specific fittings. In accordance with current legislation we would advise you that the measurements on these particulars are imperial. The formula for conversion to metric is as follows:- 1' (one foot) = 30.4cm (centimetres), 1m (one metre) = 3'29 (feet).