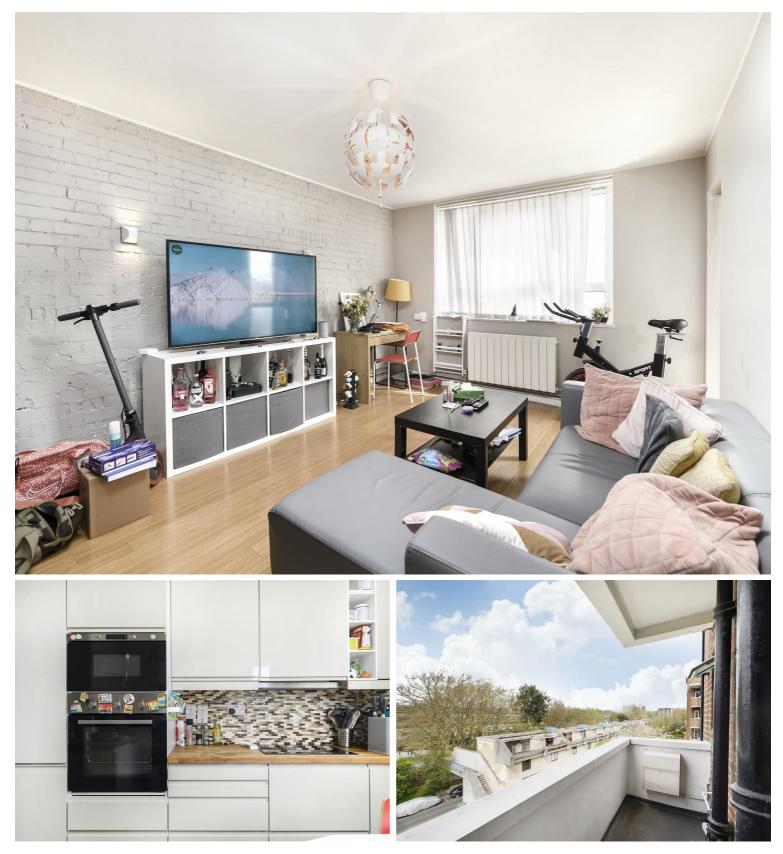

## Boundary Road, St John's Wood, NW8 £2,250 Per Month Furnished

This a great opportunity to live within a short stroll to the Boundary Road shops, bars, restaurants and the famous Abbey Road studios. The property is situated on the fourth floor and comprises a large reception room with door to balcony, a separate eat in kitchen with further balcony, two good sized double bedrooms and Shower Room. The apartment offers double glazing throughout and access to communal gardens. Close to Swiss Cottage (Jubilee Line), South Hampstead (Overground to Euston) and a short walk to Finchley Road (Metropolitan line) and the numerous Buses available from Finchley Road and Swiss Cottage. The 02 centre, cinema complex and Supermarkets are within easy walk.

## Key Features

- 2 Bedrooms
- Shower Room
- Double Glazing
- Communal Gardens
- Passenger Lift
- 2 Balconies
- Close to Transport Links
- Furnished

IMPORTANT NOTICE: All of the information is intended only as a guide to a prospective purchaser and does not constitute any part of an offer or contract. Any measurements or distances referred to herein are approximate only. Any information contained herein (whether in the text, plans or photographs) is given in good faith and cannot be relied upon as being a statement or representation of fact. Should you proceed with the purchase of the property, your solicitor must verify these details. We have not carried out a detailed survey nor tested the services, appliances and specific fittings. In accordance with current legislation we would advise you that the measurements on these particulars are imperial. The formula for conversion to metric is as follows:- 1' (one foot) = 30.4cm (centimetres), 1m (one metre) = 3'29 (feet).