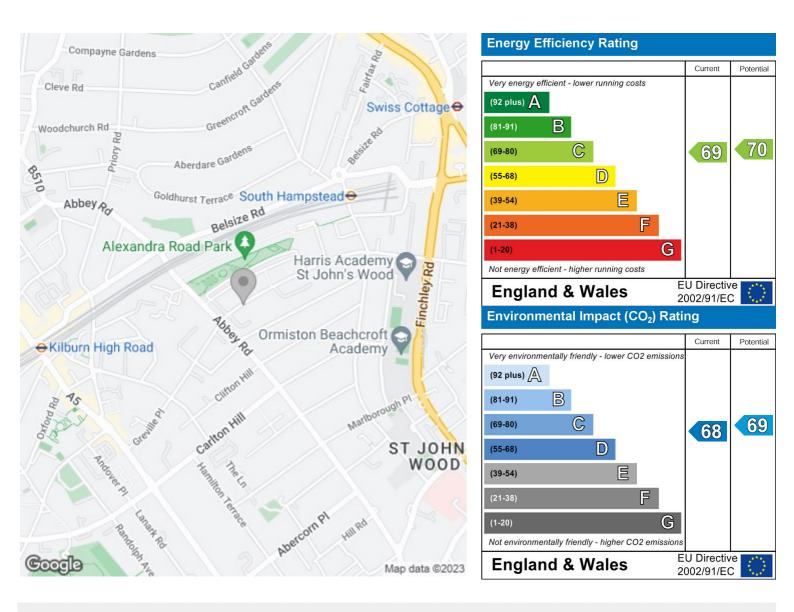

## Property Overview

| Location   | St John's Wood, NW8 |
|------------|---------------------|
| Price      | £2,250 Per Month    |
| Bedrooms   | 2                   |
| Bathrooms  | 1                   |
| Receptions | 1                   |
| Council    | Camden              |
| Tax Band   | C                   |
| Furnishing | Furnished           |