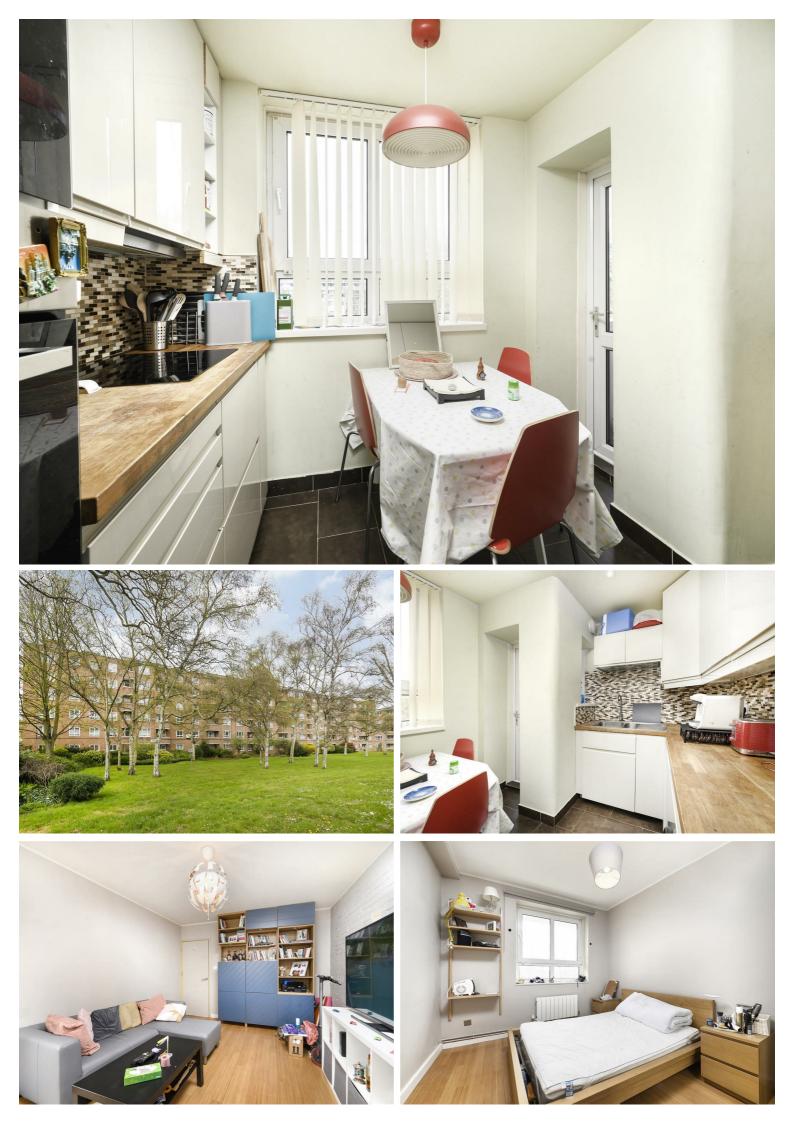

## Boundary Road, St John's Wood, NW8 £2,250 Per Month Furnished

This a great opportunity to live within a short stroll to the Boundary Road shops, bars, restaurants and the famous Abbey Road studios. The property is situated on the fourth floor and comprises a large reception room with door to balcony, a separate eat in kitchen with further balcony, two good sized double bedrooms and Shower Room. The apartment offers double glazing throughout and access to communal gardens. Close to Swiss Cottage (Jubilee Line), South Hampstead (Overground to Euston) and a short walk to Finchley Road (Metropolitan line) and the numerous Buses available from Finchley Road and Swiss Cottage. The 02 centre, cinema complex and Supermarkets are within easy walk.

## Key Features

- 2 Bedrooms
- Shower Room
- Double Glazing
- Communal Gardens
- Passenger Lift
- 2 Balconies
- Close to Transport Links
- Furnished

IMPORTANT NOTICE: All of the information is intended only as a guide to a prospective purchaser and does not constitute any part of an offer or contract. Any measurements or distances referred to herein are approximate only. Any information contained herein (whether in the text, plans or photographs) is given in good faith and cannot be relied upon as being a statement or representation of fact. Should you proceed with the purchase of the property, your solicitor must verify these details. We have not carried out a detailed survey nor tested the services, appliances and specific fittings. In accordance with current legislation we would advise you that the measurements on these particulars are imperial. The formula for conversion to metric is as follows:- 1' (one foot) = 30.4cm (centimetres), 1m (one metre) = 3'29 (feet).