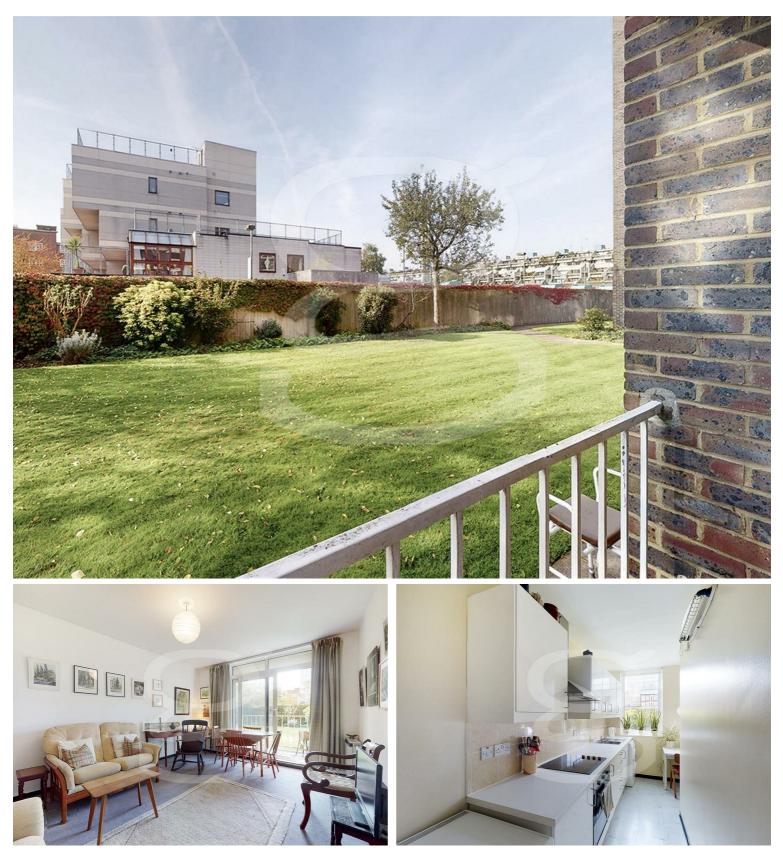

## Boundary Road, St Johns Wood, NW8 £425,000 Subject to contract

A great opportunity to live within a short stroll to the Boundary Road shops, bars, restaurants and the famous Abbey Road studios - A bright and spacious apartment with excellent storage. The apartment is situated on the ground floor and comprises a bright and spacious reception room, separate fitted kitchen, double bedroom, bathroom and private terrace. Further benefits include a Share of Freehold, caretaker, off street parking and very well kept communal gardens. Dinerman Court is ideally located being within short walking distance to both Swiss Cottage and St Johns Wood underground stations (Jubilee Line) as well as moments to South Hampstead station (London Overground).

## Key Features

- Reception Room
- Separate Kitchen
- Double Bedroom
- Bathroom
- Private Terrace
- Porter
- Communal Gardens
- Off Street Parking
- Great Location
- Close to Transport Links

IMPORTANT NOTICE: All of the information is intended only as a guide to a prospective purchaser and does not constitute any part of an offer or contract. Any measurements or distances referred to herein are approximate only. Any information contained herein (whether in the text, plans or photographs) is given in good faith and cannot be relied upon as being a statement or representation of fact. Should you proceed with the purchase of the property, your solicitor must verify these details. We have not carried out a detailed survey nor tested the services, appliances and specific fittings. In accordance with current legislation we would advise you that the measurements on these particulars are imperial. The formula for conversion to metric is as follows:- 1' (one foot) = 30.4cm (centimetres), 1m (one metre) = 3'29 (feet).