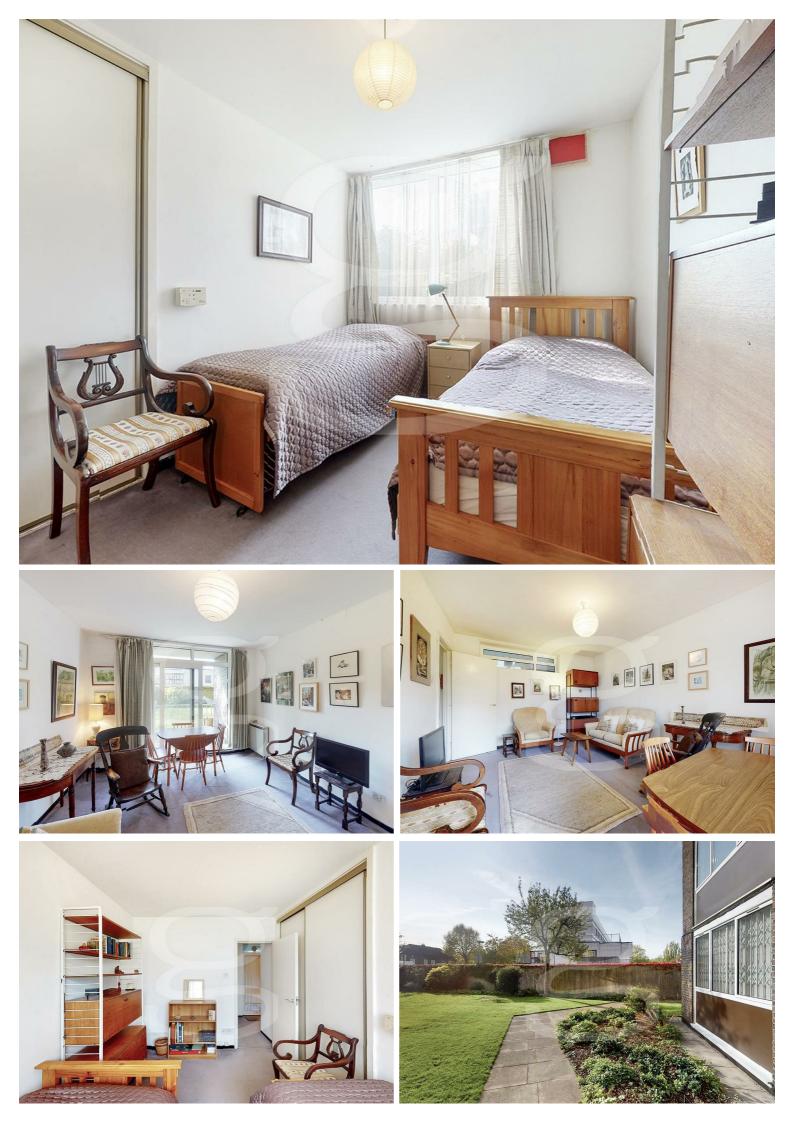

## Boundary Road, St Johns Wood, NW8 £425,000 Subject to contract

A great opportunity to live within a short stroll to the Boundary Road shops, bars, restaurants and the famous Abbey Road studios - A bright and spacious apartment with excellent storage. The apartment is situated on the ground floor and comprises a bright and spacious reception room, separate fitted kitchen, double bedroom, bathroom and private terrace. Further benefits include a Share of Freehold, caretaker, off street parking and very well kept communal gardens. Dinerman Court is ideally located being within short walking distance to both Swiss Cottage and St Johns Wood underground stations (Jubilee Line) as well as moments to South Hampstead station (London Overground).

## Key Features

- Reception Room
- Separate Kitchen
- Double Bedroom
- Bathroom
- Private Terrace
- Porter
- Communal Gardens
- Off Street Parking
- Great Location
- Close to Transport Links

IMPORTANT NOTICE: All of the information is intended only as a guide to a prospective purchaser and does not constitute any part of an offer or contract. Any measurements or distances referred to herein are approximate only. Any information contained herein (whether in the text, plans or photographs) is given in good faith and cannot be relied upon as being a statement or representation of fact. Should you proceed with the purchase of the property, your solicitor must verify these details. We have not carried out a detailed survey nor tested the services, appliances and specific fittings. In accordance with current legislation we would advise you that the measurements on these particulars are imperial. The formula for conversion to metric is as follows:- 1' (one foot) = 30.4cm (centimetres), 1m (one metre) = 3'29 (feet).