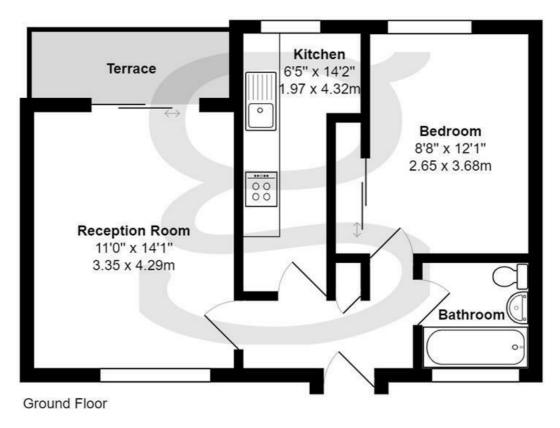

## Dinerman Court NW8

Total Area: 453 ft<sup>2</sup> ... 42.1 m<sup>2</sup> (excluding terrace)

Floor plans are for identification and guideline purposes only, not to scale Compliant RICS code of measuring practice