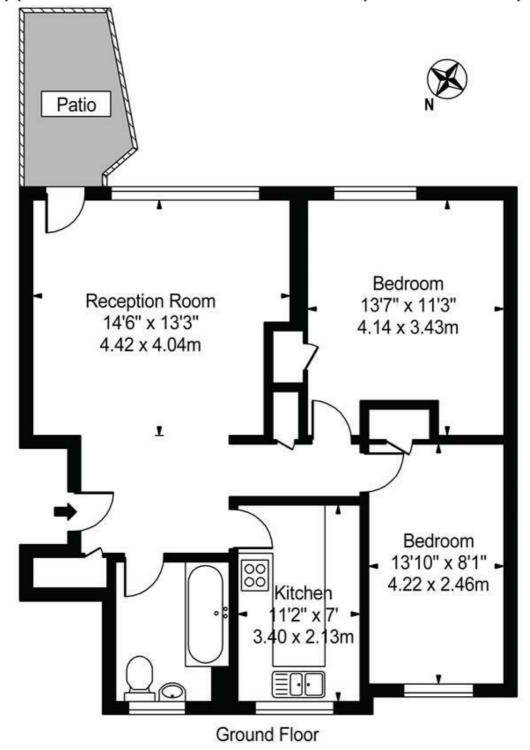

## Waltham House, NW8 Approx. Gross Internal Area 718 Sq Ft - 66.70 Sq M

For Illustration Purposes Only - Not To Scale

This floor plan should be used as a general outline for guidance only and does not constitute in whole or in part an offer or contract.

Any intending purchaser or lessee should satisfy themselves by inspection, searches, enquiries and full survey as to the correctness of each statement. Any areas, measurements or distances quoted are approximate and should not be used to value a property or be the basis of any sale or let.