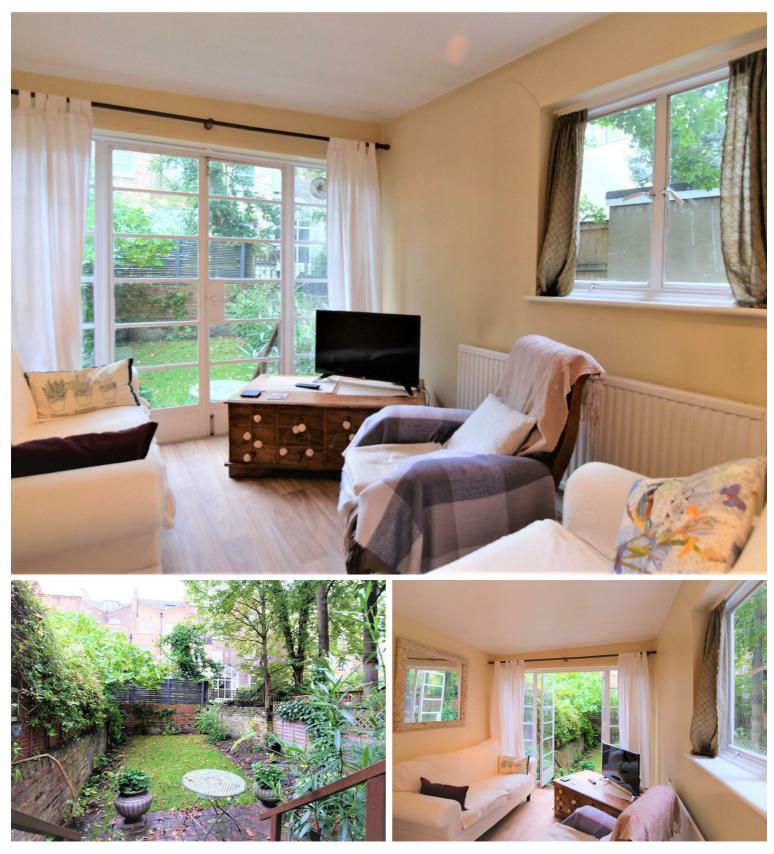

## Boundary Road, St John's Wood NW8 ₤1,550 Per Month Unfurnished

Discreetly located behind the popular retail parade of Boundary Village is this charming apartment with a private garden to the rear. Set over two floors the property offers a reception and kitchen on the raised ground floor with french doors leading down to the private garden, a shower room, stairs leading down to a guest WC, 2 bedrooms and further access to the garden and rear utility room. Boundary Village is very well located with numerous shops and restaurants and all just off Abbey Road offering a good selection of buses into London's West End. St Johns Wood ( Jubilee ) is a short Walk.

## Key Features

- 2 bedrooms
- Open plan kitchen reception
- Private garden
- Great location
- Shower room
- Furnished / unfurnished
- Bright & Spacious
- One Double, One Single

IMPORTANT NOTICE: All of the information is intended only as a guide to a prospective purchaser and does not constitute any part of an offer or contract. Any measurements or distances referred to herein are approximate only. Any information contained herein (whether in the text, plans or photographs) is given in good faith and cannot be relied upon as being a statement or representation of fact. Should you proceed with the purchase of the property, your solicitor must verify these details. We have not carried out a detailed survey nor tested the services, appliances and specific fittings. In accordance with current legislation we would advise you that the measurements on these particulars are imperial. The formula for conversion to metric is as follows:- 1' (one foot) = 30.4cm (centimetres), 1m (one metre) = 3'29 (feet).