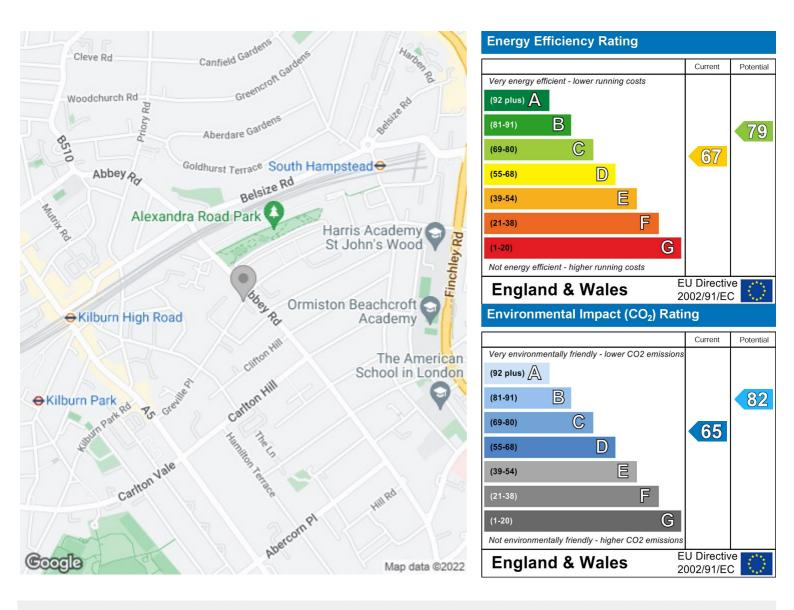

urther access to the garden and rear utility room. Boundary Village is very well located with numerous shops and restaurants and all just off Abbey Road offering a good selection of buses into London's West End. St Johns Wood ( Jubilee ) is a short Walk.









## Property Overview

| Location   | St John`s Wood, NW8 |
|------------|---------------------|
| Price      | £1,550 Per Month    |
| Bedrooms   | 2                   |
| Bathrooms  | 1                   |
| Receptions | 1                   |
| Council    | Westminster         |
| Tax Band   | D                   |
| Furnishing | Unfurnished         |

## Key Features

- 2 bedrooms
- Open plan kitchen reception
- Private garden
- Great location
- Shower room
- Furnished / unfurnished
- Bright & Spacious
- One Double, One Single



IMPORTANT NOTICE: All of the information is intended only as a guide to a prospective purchaser and does not constitute any part of an offer or contract. Any measurements or distances referred to herein are approximate only. Any information contained herein (whether in the text, plans or photographs) is given in good faith and cannot be relied upon as being a statement or representation of fact. Should you proceed with the purchase of the property, your solicitor must verify these details. We have not carried out a detailed survey nor tested the services, appliances and specific fittings. In accordance with current legislation we would advise you that the measurements on these particulars are imperial. The formula for conversion to metric is as follows:- 1' (one foot) = 30.4cm (centimetr