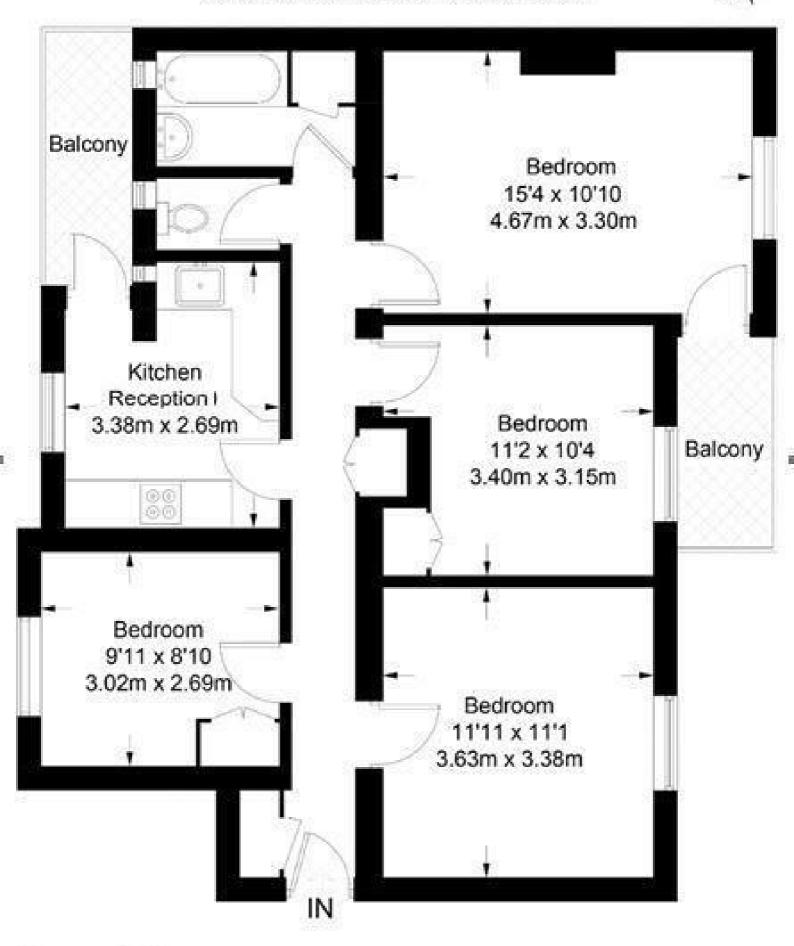

## Edgeworth House

Approximate Gross Internal Area = 814 sq ft / 75.6 sq m

# **Ground Floor**

Not to scale, for guidance only and must not be relied upon as a statement of fact. All measurements and areas are approximate only and have been prepared in accordance with the current edition of the RICS Code of Measuring Practice.