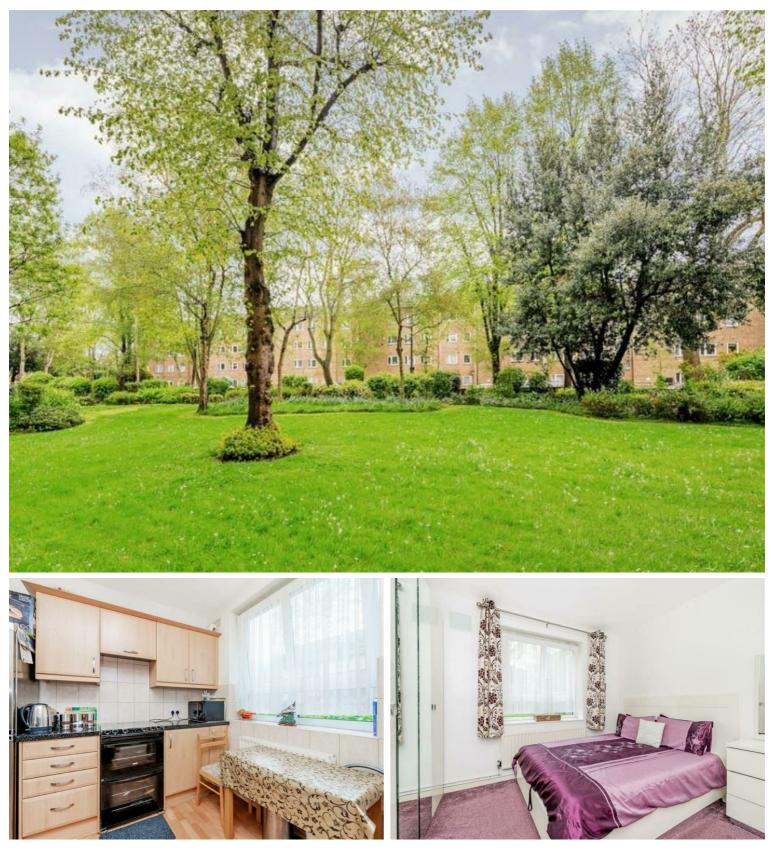

### Boundary Road, St Johns Wood, NW8 ₤2,300 Per Month Furnished/unfurnished

Superb location, just off Abbey Road, we are delighted to offer a spacious apartment with two balconies.

The property is arranged as a large reception with door to balcony, a fully fitted kitchen with further balcony, three good sized double bedrooms, family bathroom and separate wc. The apartment offers double glazing throughout and access to communal gardens.

### Key Features

- Three Double Bedrooms
- **Two Balconies**
- Ground Floor
- **Communal Gardens**
- Eat in Kitchen
- Double Glazed
- Separate w/c
- Close to Transport Links

Current

Potential

IMPORTANT NOTICE: All of the information is intended only as a guide to a prospective purchaser and does not constitute any part of an offer or contract. Any measurements or distances referred to herein are approximate only. Any information contained herein (whether in the text, plans or photographs) is given in good faith and cannot be relied upon as being a statement or representation of fact. Should you proceed with the purchase of the property, your solicitor must verify these details. We have not carried out a detailed survey nor tested the services, appliances and specific fittings. In accordance with current legislation we would advise you that the measurements on these particulars are imperial. The formula for conversion to metric is as follows:- 1' (one foot) = 30.4cm (centimetres), 1m (one metre) = 3'29 (feet).