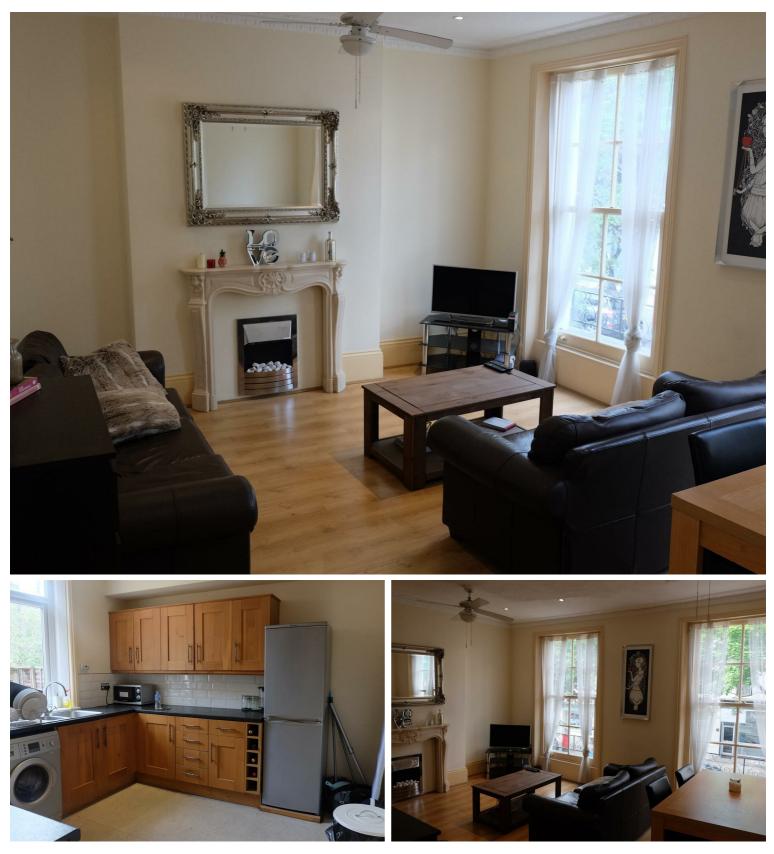

## Key Features

- 3 Bedrooms
- High Ceilings
- Walking distance to station
- Seperate kitchen
- Available 27th September
- Modern
- Duplex Apartment
- Close to Shops

IMPORTANT NOTICE: All of the information is intended only as a guide to a prospective purchaser and does not constitute any part of an offer or contract. Any measurements or distances referred to herein are approximate only. Any information contained herein (whether in the text, plans or photographs) is given in good faith and cannot be relied upon as being a statement or representation of fact. Should you proceed with the purchase of the property, your solicitor must verify these details. We have not carried out a detailed survey nor tested the services, appliances and specific fittings. In accordance with current legislation we would advise you that the measurements on these particulars are imperial. The formula for conversion to metric is as follows:- 1' (one foot) = 30.4cm (centimetres), 1m (one metre) = 3'29 (feet).