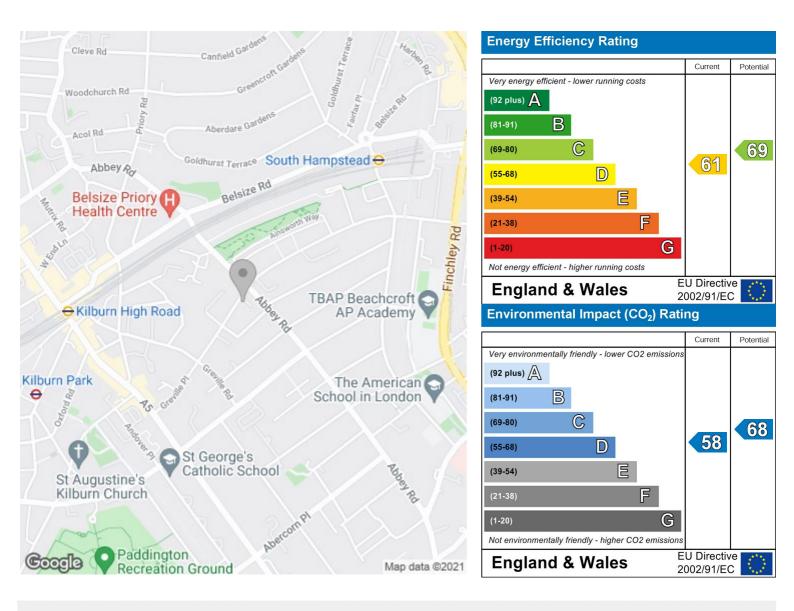

## Property Overview

| Location   | St John's Wood, NW8 |
|------------|---------------------|
| Price      | £550 Per Week       |
| Bedrooms   | 3                   |
| Bathrooms  | 1                   |
| Receptions | 1                   |
| Council    |                     |
| Tax Band   | F                   |
| Furnishing | Part furnished      |