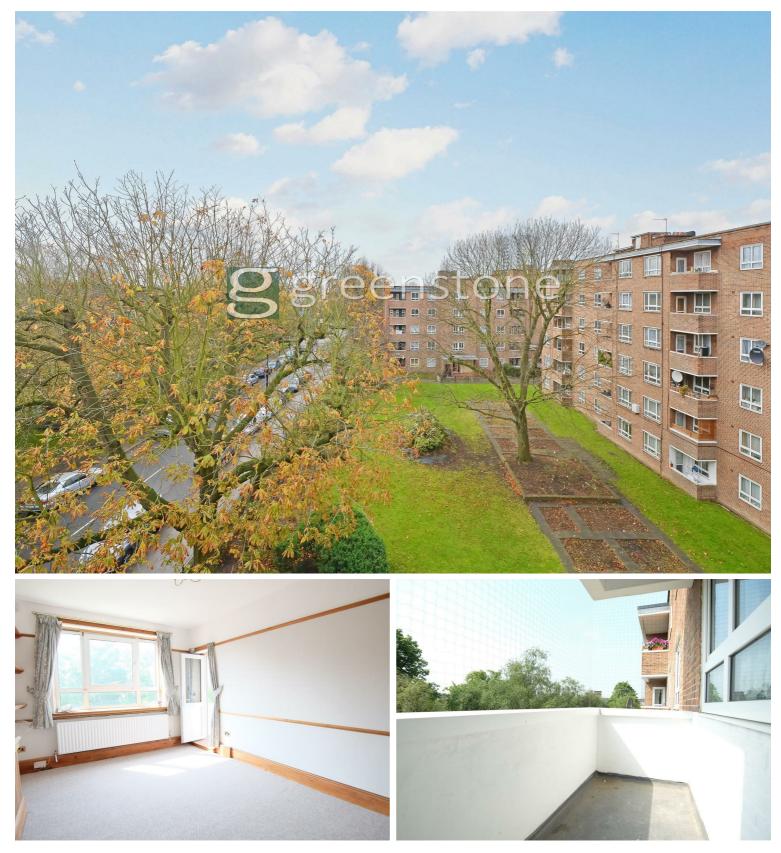

## Boundary Road, St John's Wood, NW8 £2,167 Per Month Furnished

This a great opportunity to live within a short stroll to the Boundary Road shops, bars, restaurants and the famous Abbey Road studios. The property is arrange as large reception with door to balcony, a separate kitchen with further balcony, three good sized double bedrooms, family bathroom and separate w/c. The apartment offers double glazing throughout and access to communal gardens. Close to Swiss Cottage (Jubilee Line), South Hampstead (Overground to Euston) and a short walk to Finchley Road (Metropolitan line) and the numerous Buses available from Finchley Road and Swiss Cottage. The 02 centre, cinema complex and Supermarkets are within easy walk.

## Key Features

- 3 Double Bedrooms
- Close to Shops
- New Kitchen
- Great Location
- 2 Balconies
- Seperate WC
- Communal Gardens
- Available Aug 19th

IMPORTANT NOTICE: All of the information is intended only as a guide to a prospective purchaser and does not constitute any part of an offer or contract. Any measurements or distances referred to herein are approximate only. Any information contained herein (whether in the text, plans or photographs) is given in good faith and cannot be relied upon as being a statement or representation of fact. Should you proceed with the purchase of the property, your solicitor must verify these details. We have not carried out a detailed survey nor tested the services, appliances and specific fittings. In accordance with current legislation we would advise you that the measurements on these particulars are imperial. The formula for conversion to metric is as follows:- 1' (one foot) = 30.4cm (centimetres), 1m (one metre) = 3'29 (feet).