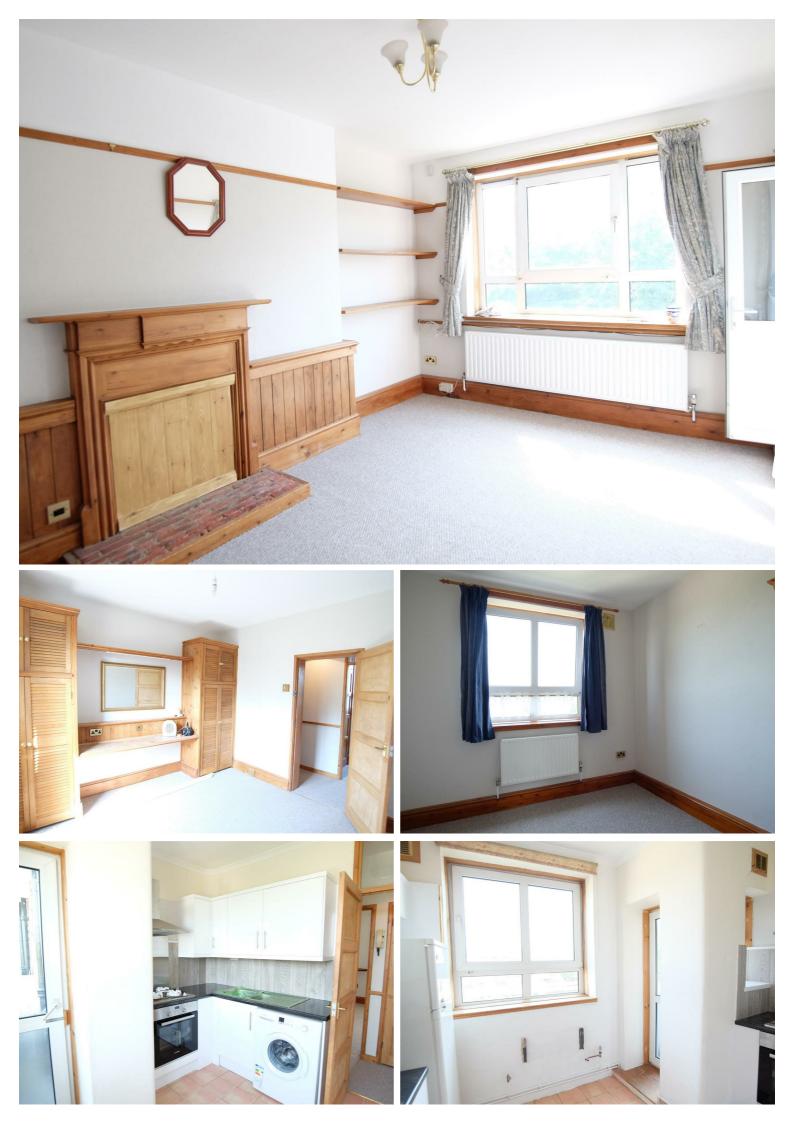

## Boundary Road, St John's Wood, NW8 £2,167 Per Month Furnished

This a great opportunity to live within a short stroll to the Boundary Road shops, bars, restaurants and the famous Abbey Road studios. The property is arrange as large reception with door to balcony, a separate kitchen with further balcony, three good sized double bedrooms, family bathroom and separate w/c. The apartment offers double glazing throughout and access to communal gardens. Close to Swiss Cottage (Jubilee Line), South Hampstead (Overground to Euston) and a short walk to Finchley Road (Metropolitan line) and the numerous Buses available from Finchley Road and Swiss Cottage. The 02 centre, cinema complex and Supermarkets are within easy walk.

## Key Features

- 3 Double Bedrooms
- Close to Shops
- New Kitchen
- Great Location
- 2 Balconies
- Seperate WC
- Communal Gardens
- Available Aug 19th

IMPORTANT NOTICE: All of the information is intended only as a guide to a prospective purchaser and does not constitute any part of an offer or contract. Any measurements or distances referred to herein are approximate only. Any information contained herein (whether in the text, plans or photographs) is given in good faith and cannot be relied upon as being a statement or representation of fact. Should you proceed with the purchase of the property, your solicitor must verify these details. We have not carried out a detailed survey nor tested the services, appliances and specific fittings. In accordance with current legislation we would advise you that the measurements on these particulars are imperial. The formula for conversion to metric is as follows:- 1' (one foot) = 30.4cm (centimetres), 1m (one metre) = 3'29 (feet).