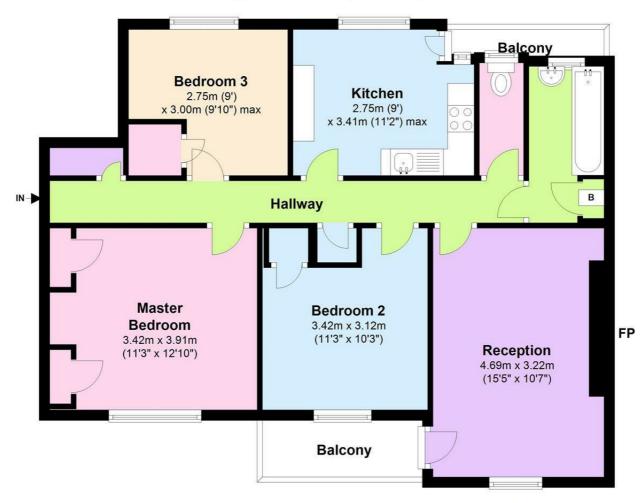

Fourth Floor

Approx. 73.5 sq. metres (790.9 sq. feet)

Total area: approx. 73.5 sq. metres (790.9 sq. feet)

## Property Overview

| Location   | St Johns Wood, NW8 |
|------------|--------------------|
| Price      | £2,167 Per Month   |
| Bedrooms   | 3                  |
| Bathrooms  | 1                  |
| Receptions | 1                  |
| Council    | Camden             |
| Tax Band   | D                  |
| Furnishing | Furnished          |