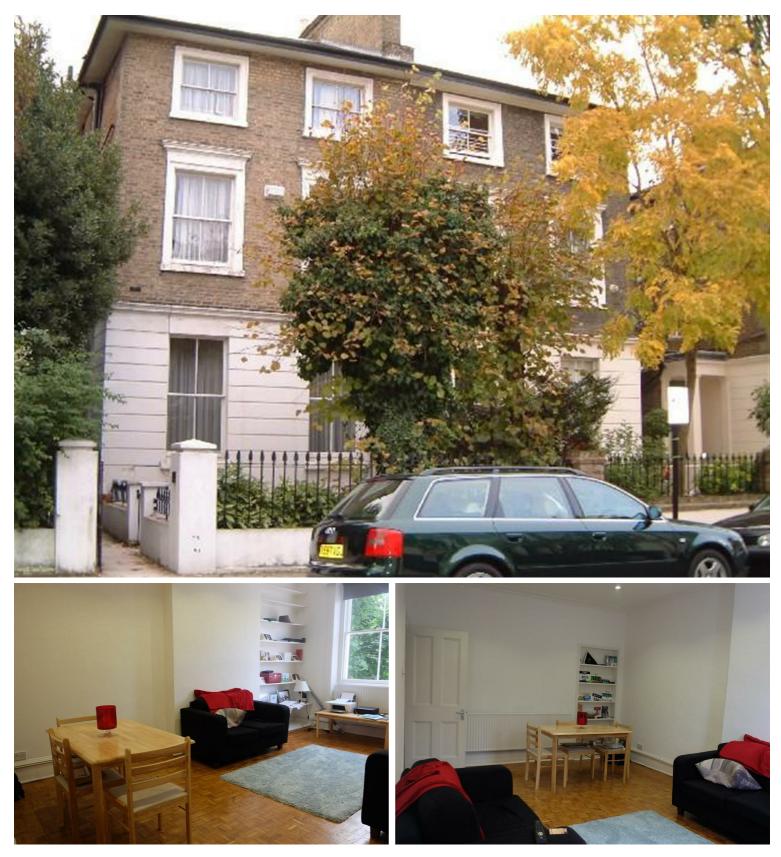

Boundary Road, Camden, London £450 Per Week Part furnished

## Property Overview

| Location   | St Johns Wood, NW8 |
|------------|--------------------|
| Price      | £450 Per Week      |
| Bedrooms   | 2                  |
| Bathrooms  | 1                  |
| Receptions | 1                  |
| Council    |                    |
| Tax Band   |                    |
| Furnishing | Part furnished     |

## Key Features

- 2 double bed
- Seperate kitchen
- Spacious
- Great location

IMPORTANT NOTICE: All of the information is intended only as a guide to a prospective purchaser and does not constitute any part of an offer or contract. Any measurements or distances referred to herein are approximate only. Any information contained herein (whether in the text, plans or photographs) is given in good faith and cannot be relied upon as being a statement or representation of fact. Should you proceed with the purchase of the property, your solicitor must verify these details. We have not carried out a detailed survey nor tested the services, appliances and specific fittings. In accordance with current legislation we would advise you that the measurements on these particulars are imperial. The formula for conversion to metric is as follows:- 1' (one foot) = 30.4cm (centimetres), 1m (one metre) = 3'29 (feet).