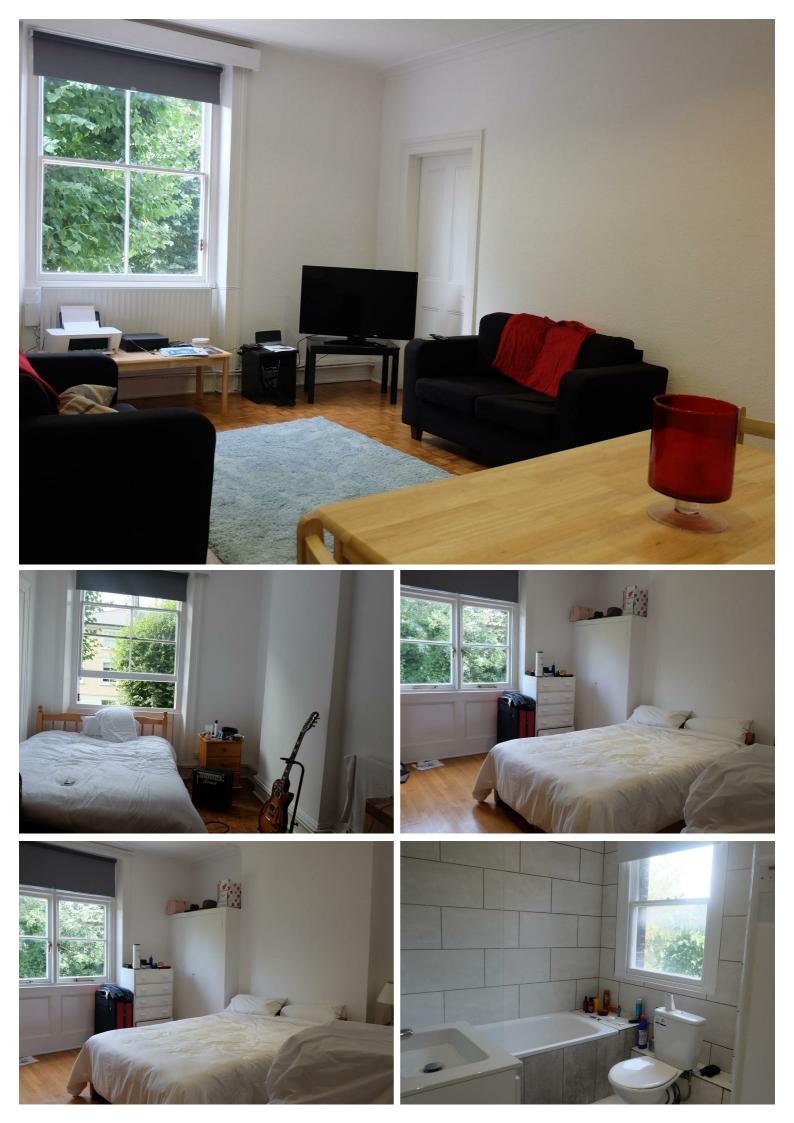

Boundary Road, Camden, London £450 Per Week Part furnished

## Property Overview

| Location   | St Johns Wood, NW8 |
|------------|--------------------|
| Price      | £450 Per Week      |
| Bedrooms   | 2                  |
| Bathrooms  | 1                  |
| Receptions | 1                  |
| Council    |                    |
| Tax Band   |                    |
| Furnishing | Part furnished     |

## Key Features

- 2 double bed
- Seperate kitchen
- Spacious
- Great location

IMPORTANT NOTICE: All of the information is intended only as a guide to a prospective purchaser and does not constitute any part of an offer or contract. Any measurements or distances referred to herein are approximate only. Any information contained herein (whether in the text, plans or photographs) is given in good faith and cannot be relied upon as being a statement or representation of fact. Should you proceed with the purchase of the property, your solicitor must verify these details. We have not carried out a detailed survey nor tested the services, appliances and specific fittings. In accordance with current legislation we would advise you that the measurements on these particulars are imperial. The formula for conversion to metric is as follows:- 1' (one foot) = 30.4cm (centimetres), 1m (one metre) = 3'29 (feet).