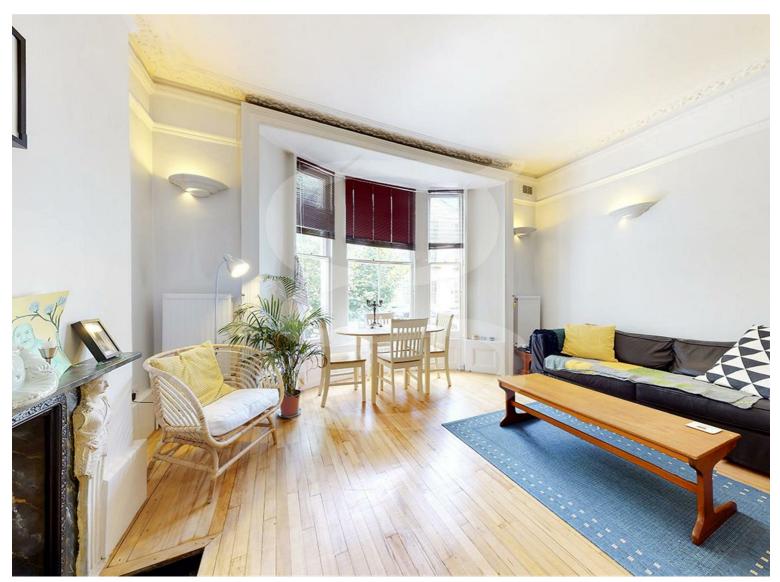

## Bolton Road, St John's Wood, NW8 £440,000 Subject to contract

A great opportunity to live within a short stroll to the Boundary Road shops, bars, restaurants and the famous Abbey Road studios. The property is situated on the raised ground floor and comprises a spacious open plan kitchen/reception room with high ceilings and a bay window inviting in lots of natural light, wooden floors, bathroom and a double bedroom with french patio doors leading out onto a private terrace overlooking a beautiful secluded garden. Bolton Road is located just off Boundary Road with its large selection of shops, restaurants and cafes. Abbey Road is a short walk with numerous bus links and both St John's Wood (Jubilee Line) and Maida Vale (Bakerloo Line) underground stations are within easy access.

## Key Features

- Reception Room
- Open Plan Kitchen
- Double Bedroom
- High Ceilings
- Wooden floors
- Bathroom
- Period Conversion
- Private Terrace
- Close to Transport Links
- Share of Freehold

IMPORTANT NOTICE: All of the information is intended only as a guide to a prospective purchaser and does not constitute any part of an offer or contract. Any measurements or distances referred to herein are approximate only. Any information contained herein (whether in the text, plans or photographs) is given in good faith and cannot be relied upon as being a statement or representation of fact. Should you proceed with the purchase of the property, your solicitor must verify these details. We have not carried out a detailed survey nor tested the services, appliances and specific fittings. In accordance with current legislation we would advise you that the measurements on these particulars are imperial. The formula for conversion to metric is as follows:- 1' (one foot) = 30.4cm (centimetres), 1m (one metre) = 3'29 (feet).