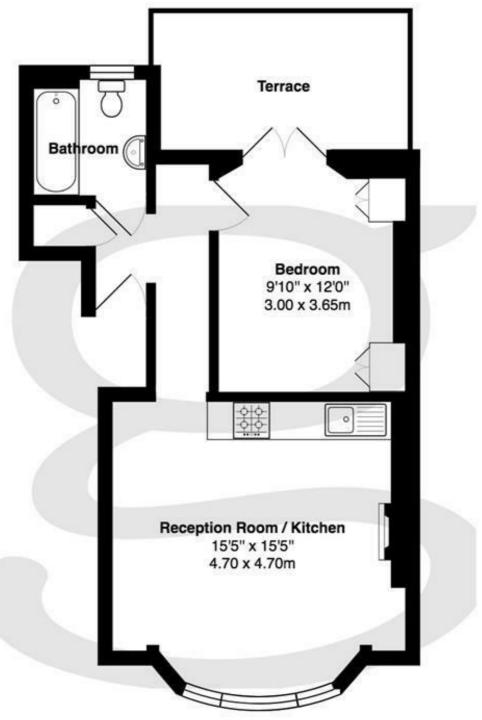

Ground Floor

## **Bolton Road NW8**

Total Area: 446 ft<sup>2</sup> ... 41.5 m<sup>2</sup> (excluding terrace)

Floor plans are for identification and guideline purposes only, not to scale Compliant RICS code of measuring practice

## Property Overview

| Location            | St John's Wood, NW8           |
|---------------------|-------------------------------|
| Price               | Asking Price £440,000         |
| Bedrooms            | 1                             |
| Bathrooms           | 1                             |
| Receptions          | 1                             |
| Tenure              | Leasehold - Share of Freehold |
| Council             | Camden                        |
| Tax Band            | С                             |
| Current Ground Rent | N/A                           |
| Service Charge      | Approx £850-£900 Per Annum    |
| Term                | Share of Freehold             |

## Key Features

- Reception Room
- Open Plan Kitchen
- Double Bedroom
- High Ceilings
- Wooden floors
- Bathroom
- Period Conversion
- Private Terrace
- Close to Transport Links
- Share of Freehold

IMPORTANT NOTICE: All of the information is intended only as a guide to a prospective purchaser and does not constitute any part of an offer or contract. Any measurements or distances referred to herein are approximate only. Any information contained herein (whether in the text, plans or photographs) is given in good faith and cannot be relied upon as being a statement or representation of fact. Should you proceed with the purchase of the property, your solicitor must verify these details. We have not carried out a detailed survey nor tested the services, appliances and specific fittings. In accordance with current legislation we would advise you that the measurements on these particulars are imperial. The formula for conversion to metric is as follows:- 1' (one foot) = 30.4cm (centimetres), 1m (one metre) = 3'29 (feet).