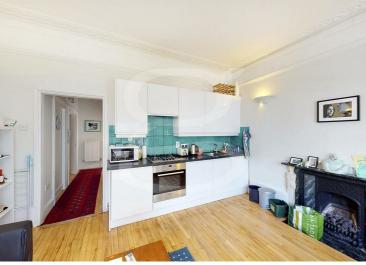

## Bolton Road, St John's Wood, NW8 £440,000 Subject to contract

A great opportunity to live within a short stroll to the Boundary Road shops, bars, restaurants and the famous Abbey Road studios. The property is situated on the raised ground floor and comprises a spacious open plan kitchen/reception room with high ceilings and a bay window inviting in lots of natural light, wooden floors, bathroom and a double bedroom with french patio doors leading out onto a private terrace overlooking a beautiful secluded garden. Bolton Road is located just off Boundary Road with its large selection of shops, restaurants and cafes. Abbey Road is a short walk with numerous bus links and both St John's Wood (Jubilee Line) and Maida Vale (Bakerloo Line) underground stations are within easy access.

## Key Features

- Reception Room
- Open Plan Kitchen
- Double Bedroom
- High Ceilings
- Wooden floors
- Bathroom
- Period Conversion
- Private Terrace
- Close to Transport Links
- Share of Freehold

IMPORTANT NOTICE: All of the information is intended only as a guide to a prospective purchaser and does not constitute any part of an offer or contract. Any measurements or distances referred to herein are approximate only. Any information contained herein (whether in the text, plans or photographs) is given in good faith and cannot be relied upon as being a statement or representation of fact. Should you proceed with the purchase of the property, your solicitor must verify these details. We have not carried out a detailed survey nor tested the services, appliances and specific fittings. In accordance with current legislation we would advise you that the measurements on these particulars are imperial. The formula for conversion to metric is as follows:- 1' (one foot) = 30.4cm (centimetres), 1m (one metre) = 3'29 (feet).