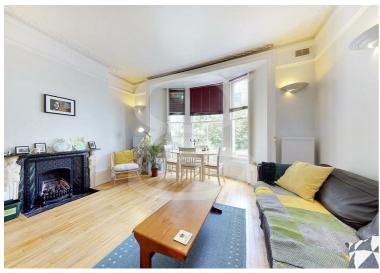

## Bolton Road, St John's Wood, NW8 £440,000 Subject to contract

A great opportunity to live within a short stroll to the Boundary Road shops, bars, restaurants and the famous Abbey Road studios. The property is situated on the raised ground floor and comprises a spacious open plan kitchen/reception room with high ceilings and a bay window inviting in lots of natural light, wooden floors, bathroom and a double bedroom with french patio doors leading out onto a private terrace overlooking a beautiful secluded garden. Bolton Road is located just off Boundary Road with its large selection of shops, restaurants and cafes. Abbey Road is a short walk with numerous bus links and both St John's Wood (Jubilee Line) and Maida Vale (Bakerloo Line) underground stations are within easy access.

## Key Features

- Reception Room
- Open Plan Kitchen
- Double Bedroom
- High Ceilings
- Wooden floors
- Bathroom
- Period Conversion
- Private Terrace
- Close to Transport Links
- Share of Freehold

IMPORTANT NOTICE: All of the information is intended only as a guide to a prospective purchaser and does not constitute any part of an offer or contract. Any measurements or distances referred to herein are approximate only. Any information contained herein (whether in the text, plans or photographs) is given in good faith and cannot be relied upon as being a statement or representation of fact. Should you proceed with the purchase of the property, your solicitor must verify these details. We have not carried out a detailed survey nor tested the services, appliances and specific fittings. In accordance with current legislation we would advise you that the measurements on these particulars are imperial. The formula for conversion to metric is as follows:- 1' (one foot) = 30.4cm (centimetres), 1m (one metre) = 3'29 (feet).