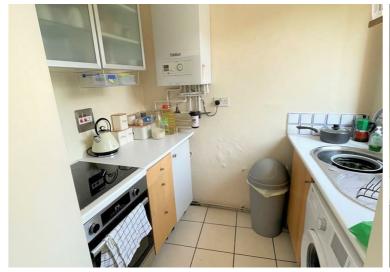

## Bolton Road, St John's Wood NW8 £1,625 Per Month Furnished

A well proportioned apartment arranged on the 1st floor of a period house quietly located just off Boundary Road

This bright and very well presented 2 bedroom apartment offers a large reception with wooden floors, 2 sash windows to the front aspect and 2 Juliet balconies. The property further comprises of a large master bedroom, second good sized bedroom, fitted kitchen and bathroom.