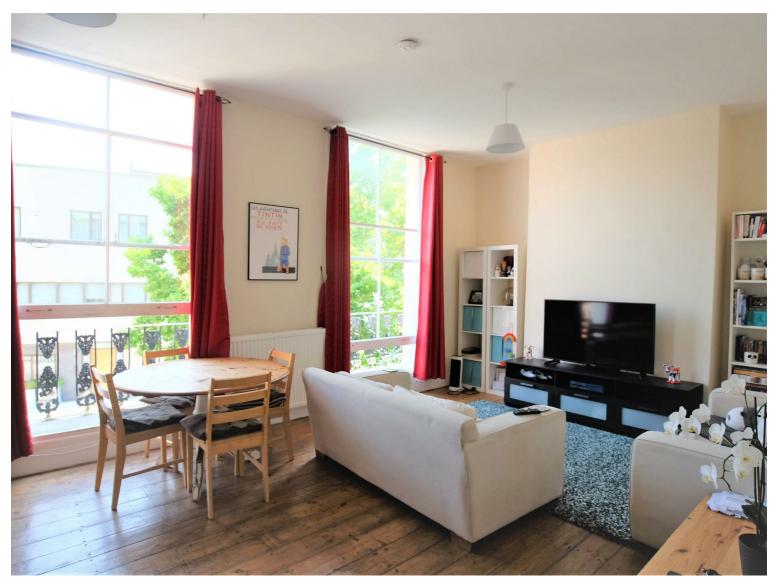

## Bolton Road, St John's Wood NW8 £1,625 Per Month Furnished

A well proportioned apartment arranged on the 1st floor of a period house quietly located just off Boundary Road

This bright and very well presented 2 bedroom apartment offers a large reception with wooden floors, 2 sash windows to the front aspect and 2 Juliet balconies. The property further comprises of a large master bedroom, second good sized bedroom, fitted kitchen and bathroom.

## Key Features

- Bright
- Spacious
- High Ceilings
- Juliette Balcony
- Quiet No Through Road
- Close to Shops
- Close to Transport Links

IMPORTANT NOTICE: All of the information is intended only as a guide to a prospective purchaser and does not constitute any part of an offer or contract. Any measurements or distances referred to herein are approximate only. Any information contained herein (whether in the text, plans or photographs) is given in good faith and cannot be relied upon as being a statement or representation of fact. Should you proceed with the purchase of the property, your solicitor must verify these details. We have not carried out a detailed survey nor tested the services, appliances and specific fittings. In accordance with current legislation we would advise you that the measurements on these particulars are imperial. The formula for conversion to metric is as follows:- 1' (one foot) = 30.4cm (centimetres), 1m (one metre) = 3'29 (feet).