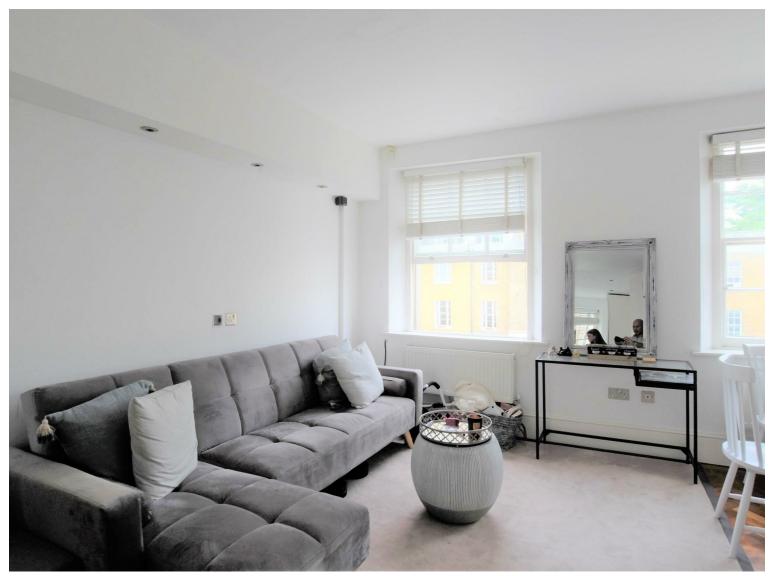

## Blenheim Terrace, St Johns Wood, NW8 £2,816 Per Month Furnished/unfurnished

A stunning duplex apartment located in a quiet and popular street just off Abbey Road.

First floor is arranged a bright reception room with 2 big sash windows to the front aspect and wooden floors, an ultra-modern fully equipped kitchen with dishwasher stairs leading to two double bedrooms both with en-suite bathrooms. Neutrally decorated and offering great potential for any incoming tenant to make into a home.

## Key Features

- Excellent Condition
- Modern Kitchen
- Wooden Floors
- En suite bathroom
- En-suite Shower Room
- Bright
- Great Location
- Close to Transport Links

IMPORTANT NOTICE: All of the information is intended only as a guide to a prospective purchaser and does not constitute any part of an offer or contract. Any measurements or distances referred to herein are approximate only. Any information contained herein (whether in the text, plans or photographs) is given in good faith and cannot be relied upon as being a statement or representation of fact. Should you proceed with the purchase of the property, your solicitor must verify these details. We have not carried out a detailed survey nor tested the services, appliances and specific fittings. In accordance with current legislation we would advise you that the measurements on these particulars are imperial. The formula for conversion to metric is as follows:- 1' (one foot) = 30.4cm (centimetres), 1m (one metre) = 3'29 (feet).