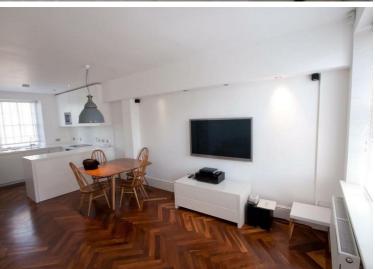

## Blenheim Terrace, St Johns Wood, NW8 £2,816 Per Month Furnished/unfurnished

A stunning duplex apartment located in a quiet and popular street just off Abbey Road.

First floor is arranged a bright reception room with 2 big sash windows to the front aspect and wooden floors, an ultra-modern fully equipped kitchen with dishwasher stairs leading to two double bedrooms both with en-suite bathrooms. Neutrally decorated and offering great potential for any incoming tenant to make into a home.

## Key Features

- Excellent Condition
- Modern Kitchen
- Wooden Floors
- En suite bathroom
- En-suite Shower Room
- Bright
- Great Location
- Close to Transport Links

IMPORTANT NOTICE: All of the information is intended only as a guide to a prospective purchaser and does not constitute any part of an offer or contract. Any measurements or distances referred to herein are approximate only. Any information contained herein (whether in the text, plans or photographs) is given in good faith and cannot be relied upon as being a statement or representation of fact. Should you proceed with the purchase of the property, your solicitor must verify these details. We have not carried out a detailed survey nor tested the services, appliances and specific fittings. In accordance with current legislation we would advise you that the measurements on these particulars are imperial. The formula for conversion to metric is as follows:- 1' (one foot) = 30.4cm (centimetres), 1m (one metre) = 3'29 (feet).