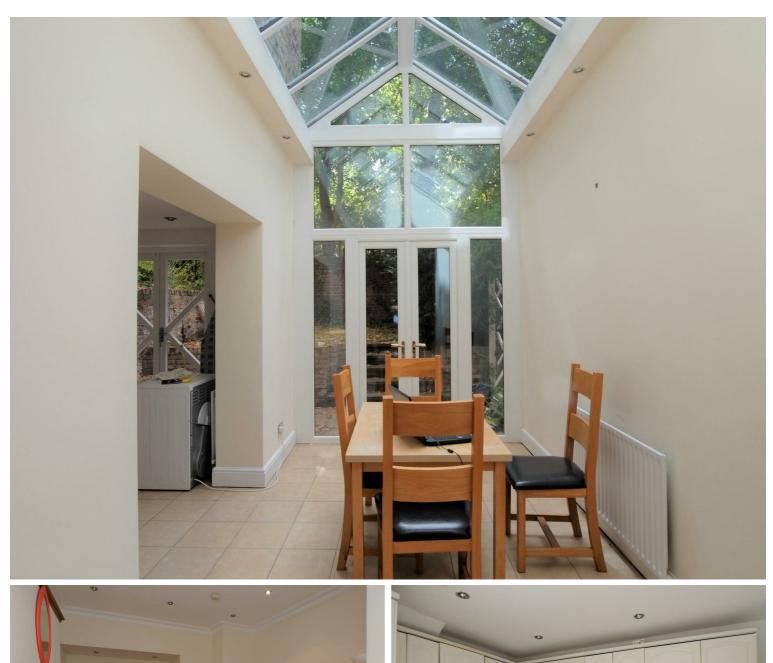

## Key Features

- Very Spacious
- Large reception
- Conservatory
- Big Modern Kitchen
- **Wood Floors**
- Private Garden
- Well located

IMPORTANT NOTICE: All of the information is intended only as a guide to a prospective purchaser and does not constitute any part of an offer or contract. Any measurements or distances referred to herein are approximate only. Any information contained herein (whether in the text, plans or photographs) is given in good faith and cannot be relied upon as being a statement or representation of fact. Should you proceed with the purchase of the property, your solicitor must verify these details. We have not carried out a detailed survey nor tested the services, appliances and specific fittings. In accordance with current legislation we would advise you that the measurements on these particulars are imperial. The formula for conversion to metric is as follows:- 1' (one foot) = 30.4cm (centimetres), 1m (one metre) = 3'29 (feet).