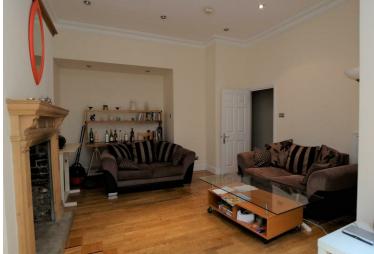

## Key Features

- Very Spacious
- Large reception
- Conservatory
- Big Modern Kitchen
- **Wood Floors**
- Private Garden
- Well located

IMPORTANT NOTICE: All of the information is intended only as a guide to a prospective purchaser and does not constitute any part of an offer or contract. Any measurements or distances referred to herein are approximate only. Any information contained herein (whether in the text, plans or photographs) is given in good faith and cannot be relied upon as being a statement or representation of fact. Should you proceed with the purchase of the property, your solicitor must verify these details. We have not carried out a detailed survey nor tested the services, appliances and specific fittings. In accordance with current legislation we would advise you that the measurements on these particulars are imperial. The formula for conversion to metric is as follows:- 1' (one foot) = 30.4cm (centimetres), 1m (one metre) = 3'29 (feet).