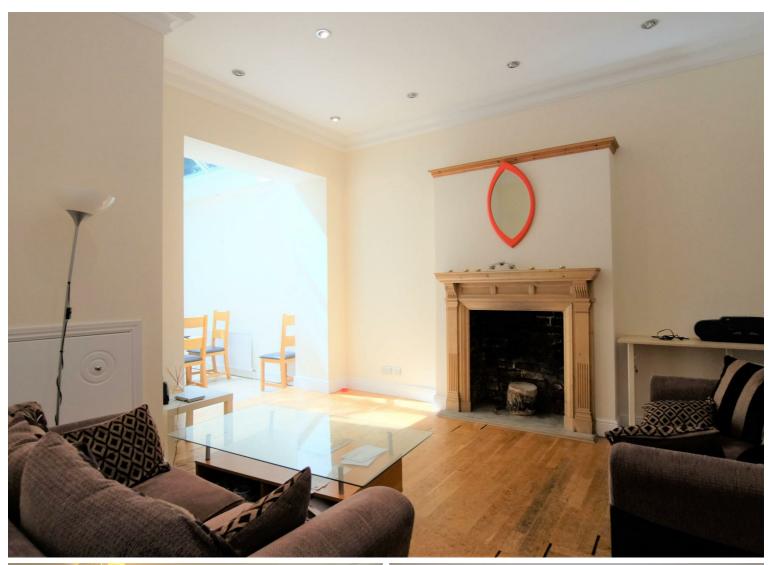

## Key Features

- Very Spacious
- Large reception
- Conservatory
- Big Modern Kitchen
- **Wood Floors**
- Private Garden
- Well located

IMPORTANT NOTICE: All of the information is intended only as a guide to a prospective purchaser and does not constitute any part of an offer or contract. Any measurements or distances referred to herein are approximate only. Any information contained herein (whether in the text, plans or photographs) is given in good faith and cannot be relied upon as being a statement or representation of fact. Should you proceed with the purchase of the property, your solicitor must verify these details. We have not carried out a detailed survey nor tested the services, appliances and specific fittings. In accordance with current legislation we would advise you that the measurements on these particulars are imperial. The formula for conversion to metric is as follows:- 1' (one foot) = 30.4cm (centimetres), 1m (one metre) = 3'29 (feet).