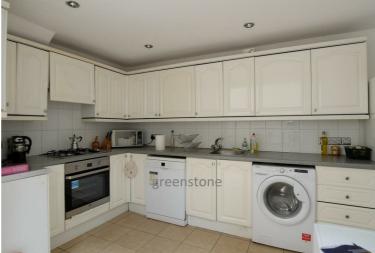

## Key Features

- Very Spacious
- Large reception
- Conservatory
- Big Modern Kitchen
- **Wood Floors**
- Private Garden
- Well located

IMPORTANT NOTICE: All of the information is intended only as a guide to a prospective purchaser and does not constitute any part of an offer or contract. Any measurements or distances referred to herein are approximate only. Any information contained herein (whether in the text, plans or photographs) is given in good faith and cannot be relied upon as being a statement or representation of fact. Should you proceed with the purchase of the property, your solicitor must verify these details. We have not carried out a detailed survey nor tested the services, appliances and specific fittings. In accordance with current legislation we would advise you that the measurements on these particulars are imperial. The formula for conversion to metric is as follows:- 1' (one foot) = 30.4cm (centimetres), 1m (one metre) = 3'29 (feet).