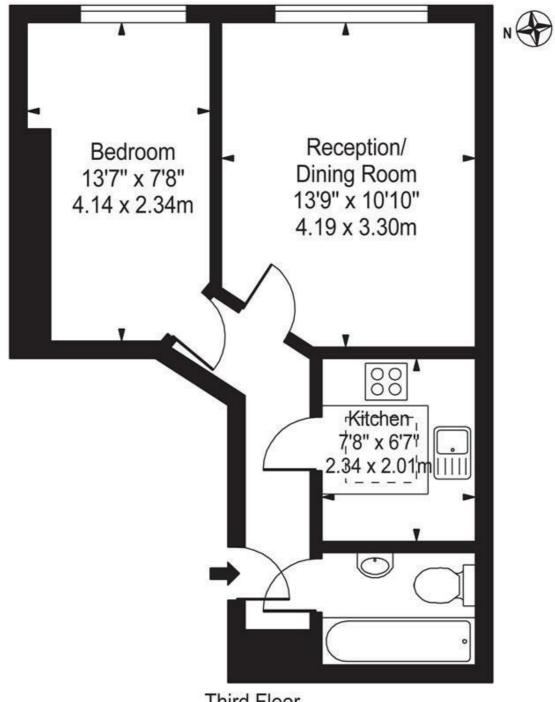

## Belgrave Gardens

Approx. Gross Internal Area 395 Sq Ft - 36.70 Sq M

Third Floor

For Illustration Purposes Only - Not To Scale

This floor plan should be used as a general outline for guidance only and does not constitute in whole or in part an offer or contract.