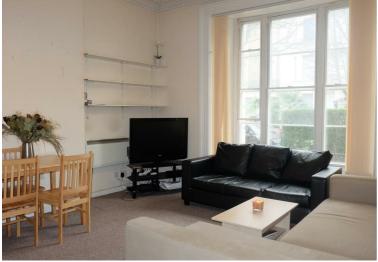

The property is situated on the the raised ground floor and comprises a reception room with high ceilings, semi open-and plan kitchen, spacious bedroom and family bathroom. The landlord intends to redecorate and refresh the property after the current tenants vacate.

## Key Features

- High Ceilings
- Period Features
- Great Location
- Property to be redecorated
- Large Bay Windows to Reception
- Close to Transport Links
- Pet Friendly
- Spacious

IMPORTANT NOTICE: All of the information is intended only as a guide to a prospective purchaser and does not constitute any part of an offer or contract. Any measurements or distances referred to herein are approximate only. Any information contained herein (whether in the text, plans or photographs) is given in good faith and cannot be relied upon as being a statement or representation of fact. Should you proceed with the purchase of the property, your solicitor must verify these details. We have not carried out a detailed survey nor tested the services, appliances and specific fittings. In accordance with current legislation we would advise you that the measurements on these particulars are imperial. The formula for conversion to metric is as follows:- 1' (one foot) = 30.4cm (centimetres), 1m (one metre) = 3'29 (feet).