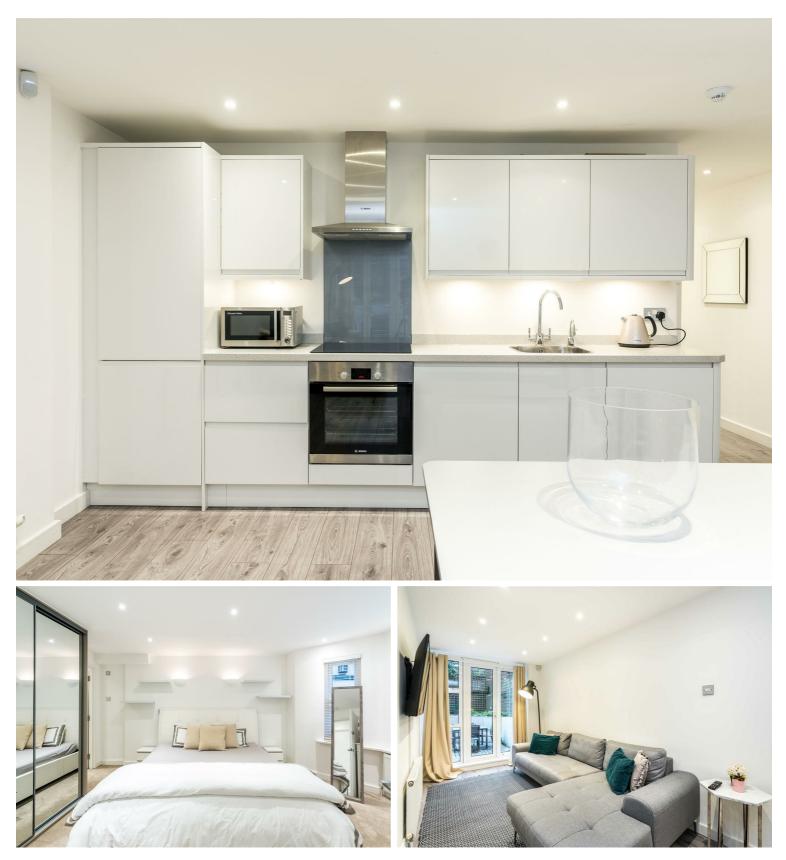

The property is situated on the the lower ground floor and comprises three bedrooms, three bathrooms an open-plan living kitchen and a garden, to include decked seating area and grassy area to rear.

Belgrave Gardens is ideally locate just off Abbey Road with easy access to London West End, Regents Park and the numerous transport, travel links and restaurants the area has to offer.

## Key Features

- Brand New
- Garden
- Three bedrooms
- Three bathrooms
- Modern
- Fully Fitted Kitchen
- Close to shops
- Close to transport links

IMPORTANT NOTICE: All of the information is intended only as a guide to a prospective purchaser and does not constitute any part of an offer or contract. Any measurements or distances referred to herein are approximate only. Any information contained herein (whether in the text, plans or photographs) is given in good faith and cannot be relied upon as being a statement or representation of fact. Should you proceed with the purchase of the property, your solicitor must verify these details. We have not carried out a detailed survey nor tested the services, appliances and specific fittings. In accordance with current legislation we would advise you that the measurements on these particulars are imperial. The formula for conversion to metric is as follows:- 1' (one foot) = 30.4cm (centimetres), 1m (one metre) = 3'29 (feet).