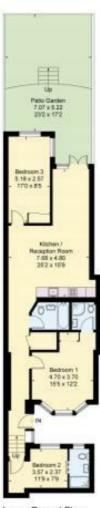

Garden Flat, Belgrave Gardens, NW8 Gross Internal Area (approx) = 91.1 sq m / 981 sq ft For identification only. Not to scale. © Floorplanz Ltd

Lower Ground Floor Garden Flat