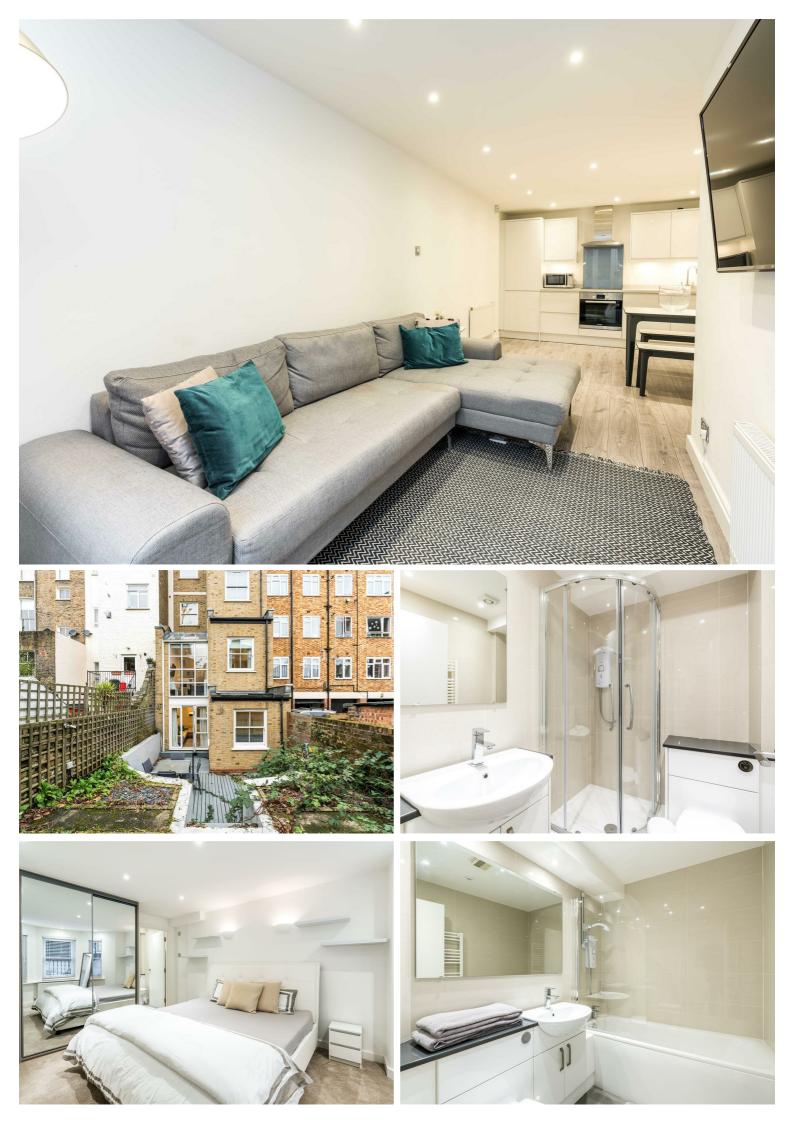

The property is situated on the the lower ground floor and comprises three bedrooms, three bathrooms an open-plan living kitchen and a garden, to include decked seating area and grassy area to rear.

Belgrave Gardens is ideally locate just off Abbey Road with easy access to London West End, Regents Park and the numerous transport, travel links and restaurants the area has to offer.

## Key Features

- Brand New
- Garden
- Three bedrooms
- Three bathrooms
- Modern
- Fully Fitted Kitchen
- Close to shops
- Close to transport links

IMPORTANT NOTICE: All of the information is intended only as a guide to a prospective purchaser and does not constitute any part of an offer or contract. Any measurements or distances referred to herein are approximate only. Any information contained herein (whether in the text, plans or photographs) is given in good faith and cannot be relied upon as being a statement or representation of fact. Should you proceed with the purchase of the property, your solicitor must verify these details. We have not carried out a detailed survey nor tested the services, appliances and specific fittings. In accordance with current legislation we would advise you that the measurements on these particulars are imperial. The formula for conversion to metric is as follows:- 1' (one foot) = 30.4cm (centimetres), 1m (one metre) = 3'29 (feet).