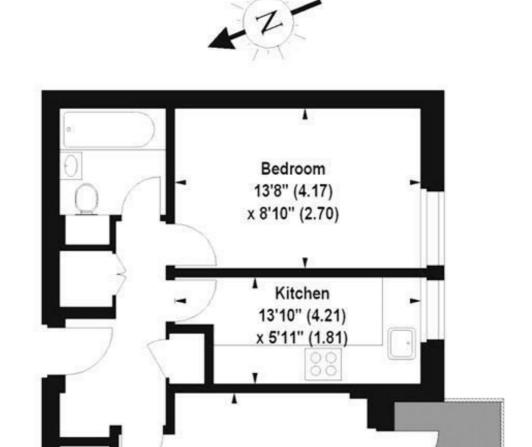

## Barnwood Close, W9

APPROX. GROSS INTERNAL FLOOR AREA 504 SQFT / 46.82 SQM

**SECOND FLOOR** 

Balcony

Reception Room 17'1" (5.21)

x 11'1" (3.38)