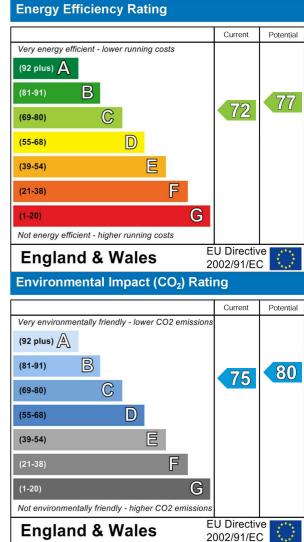

to superb transport links including Maida Vale and Warwick Avenue Underground stations (Bakerloo line) and Paddington Station with national and international connections.













## Barnwood Close, W9

APPROX. GROSS INTERNAL FLOOR AREA 504 SQFT / 46.82 SQM



**SECOND FLOOR** 

Balcony

Reception Room 17'1" (5.21)

x 11'1" (3.38)

## Property Overview

| Location   | Little Venice, W9 |
|------------|-------------------|
| Price      | £1,400 Per Month  |
| Bedrooms   | 1                 |
| Bathrooms  | 1                 |
| Receptions | 1                 |
| Council    | Westminster       |
| Tax Band   | С                 |
| Furnishing | Part furnished    |

## Key Features

- 1 Bedroom
- Balcony
- Wooden Floors
- Separate Kitchen
- Close to Transport Links
- Overlooking Canal





IMPORTANT NOTICE: All of the information is intended only as a guide to a prospective purchaser and does not constitute any part of an offer or contract. Any measurements or distances referred to herein are approximate only. Any information contained herein (whether in the text, plans or photographs) is given in good faith and cannot be relied upon as being a statement or representation of fact. Should you proceed with the purchase of the property, your solicitor must verify these details. We have not carried out a detailed survey nor tested the services, appliances and specific fittings. In accordance with current legislation we would advise you that the measurements on these particulars are imperial. The formula for conversion to metric is as follows:- 1' (one foot) = 30.4cm (centimetr