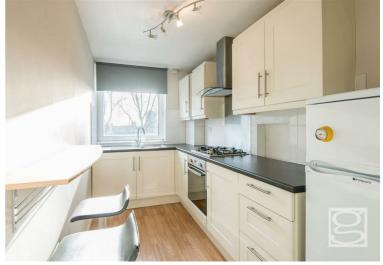

## Barnwood Close, Little Venice W9 £1,400 Per Month Part furnished

Prime Little Venice - Incredible location overlook the canal - Popular flat with balcony - Situated on the second floor of a low-rise purpose-built ex local authority block is this rarely available one double bedroom flat overlooking the beautiful Regents Canal. The apartment comprises one double bedroom, reception room with private balcony, fitted kitchen and shower room. The property is ideally located only moments away from Formosa Street and Clifton Road with a fantastic array of local amenities. It also boasts excellent proximity to superb transport links including Maida Vale and Warwick Avenue Underground stations (Bakerloo line) and Paddington Station with national and international connections.