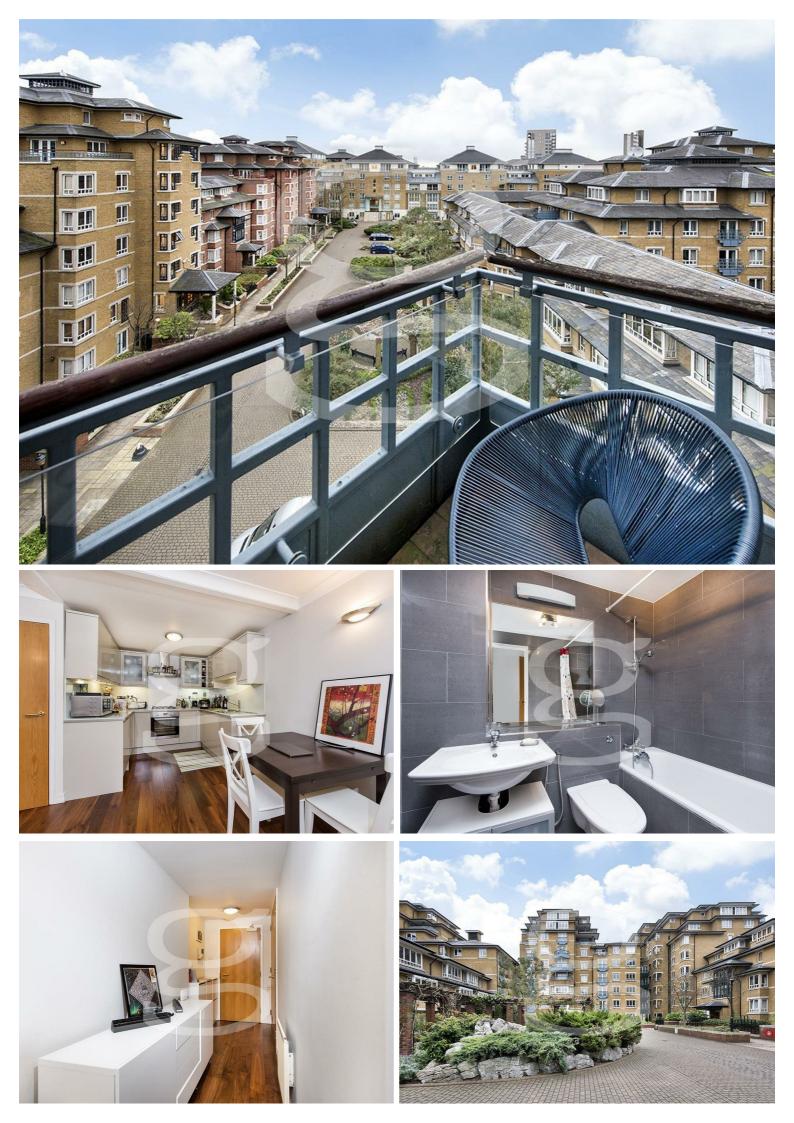

## Falcon Lodge, Maida Vale, W9 £525,000 Subject to contract

A beautifully presented apartment situated within a gated development in a secure modern block located within close proximity to Maida Vale and Little Venice. The apartment is situated on the fifth floor and comprises an entrance hall with built in cupboard, fully fitted kitchen with open plan reception room, double bedroom with en-suite bathroom, guest cloakroom and balcony. Further benefits include 24hr porterage an underground parking space and access to the Harbour club to The Harbour Club with pool, gym and indoor tennis courts. Ideally located within easy reach of the local amenities of Maida Vale, Westbourne Park and Notting Hill. There are convenient transport links at Maida Vale, Warwick Avenue (Bakerloo Line) and Westbourne Park (Hammersmith & City and Circle Lines). Paddington station with national and international connections, is also close by.

## Key Features

- Double Bedroom
- En-Suite Bathroom
- Guest Cloakroom
- Reception Room
- Open Plan Kitchen
- Balcony
- 24hr Porterage
- Underground Parking
- Close to Transport Links
- Chain Free

IMPORTANT NOTICE: All of the information is intended only as a guide to a prospective purchaser and does not constitute any part of an offer or contract. Any measurements or distances referred to herein are approximate only. Any information contained herein (whether in the text, plans or photographs) is given in good faith and cannot be relied upon as being a statement or representation of fact. Should you proceed with the purchase of the property, your solicitor must verify these details. We have not carried out a detailed survey nor tested the services, appliances and specific fittings. In accordance with current legislation we would advise you that the measurements on these particulars are imperial. The formula for conversion to metric is as follows:- 1' (one foot) = 30.4cm (centimetres), 1m (one metre) = 3'29 (feet).