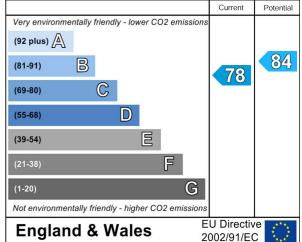

## Property Overview

| Location            | Maida Vale, W9            |
|---------------------|---------------------------|
| Price               | Asking Price £525,000     |
| Bedrooms            | 1                         |
| Bathrooms           | 1                         |
| Receptions          | 1                         |
| Tenure              | Leasehold                 |
| Council             | Westminster               |
| Tax Band            | E                         |
| Current Ground Rent | Approx £100 Per Annum     |
| Service Charge      | Approx £4704 Per Annum    |
| Term                | Approx 94 Years Remaining |