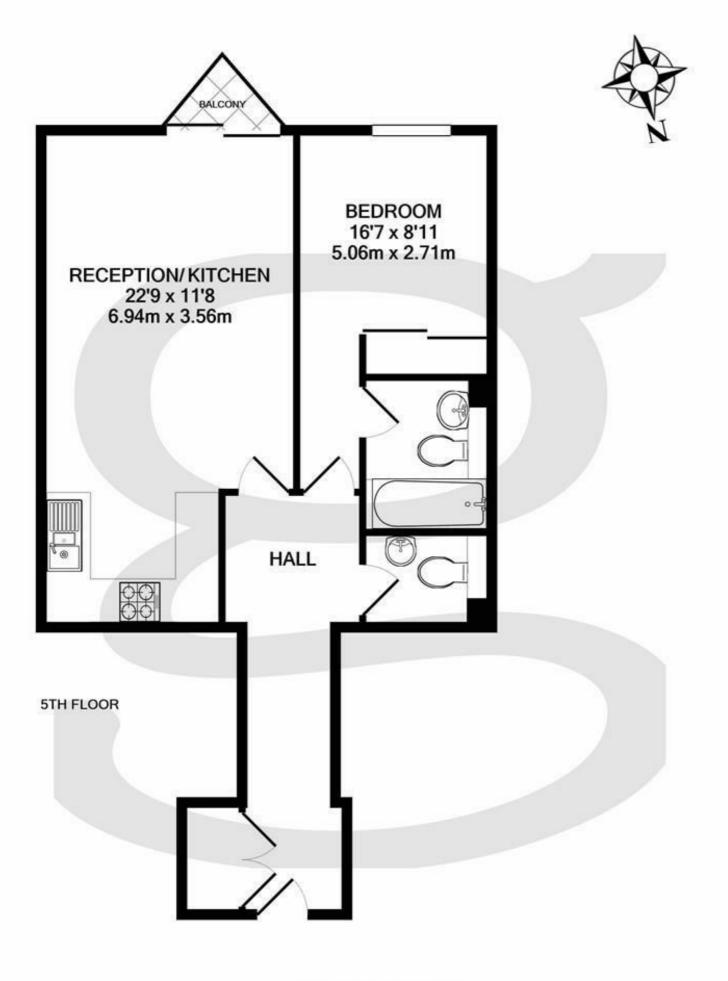

## FALCON LODGE W9 TOTAL APPROX. FLOOR AREA 539 SQ.FT. (50.1 SQ.M.)

Floorplans are for identification and guidline purposes only, not to scale. Compliant with RICS code of measuring practice. Floor plan supplied by Chik Chak Limited. Made with Metropix ©2020