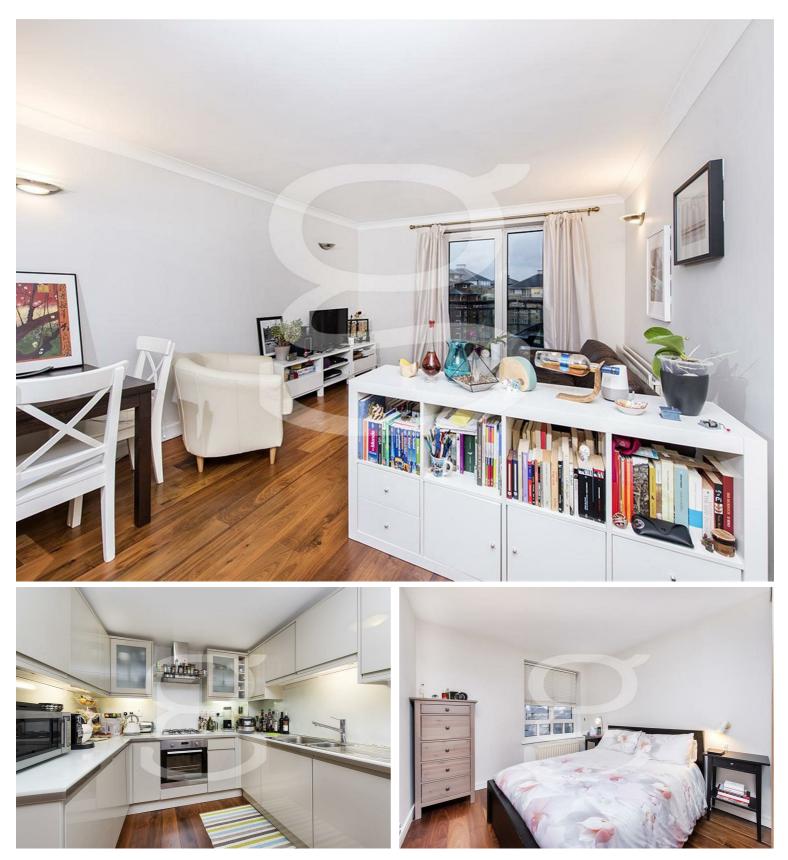

## Falcon Lodge, Maida Vale, W9 £525,000 Subject to contract

A beautifully presented apartment situated within a gated development in a secure modern block located within close proximity to Maida Vale and Little Venice. The apartment is situated on the fifth floor and comprises an entrance hall with built in cupboard, fully fitted kitchen with open plan reception room, double bedroom with en-suite bathroom, guest cloakroom and balcony. Further benefits include 24hr porterage an underground parking space and access to the Harbour club to The Harbour Club with pool, gym and indoor tennis courts. Ideally located within easy reach of the local amenities of Maida Vale, Westbourne Park and Notting Hill. There are convenient transport links at Maida Vale, Warwick Avenue (Bakerloo Line) and Westbourne Park (Hammersmith & City and Circle Lines). Paddington station with national and international connections, is also close by.

## Key Features

- Double Bedroom
- En-Suite Bathroom
- Guest Cloakroom
- Reception Room
- Open Plan Kitchen
- Balcony
- 24hr Porterage
- Underground Parking
- Close to Transport Links
- Chain Free

IMPORTANT NOTICE: All of the information is intended only as a guide to a prospective purchaser and does not constitute any part of an offer or contract. Any measurements or distances referred to herein are approximate only. Any information contained herein (whether in the text, plans or photographs) is given in good faith and cannot be relied upon as being a statement or representation of fact. Should you proceed with the purchase of the property, your solicitor must verify these details. We have not carried out a detailed survey nor tested the services, appliances and specific fittings. In accordance with current legislation we would advise you that the measurements on these particulars are imperial. The formula for conversion to metric is as follows:- 1' (one foot) = 30.4cm (centimetres), 1m (one metre) = 3'29 (feet).