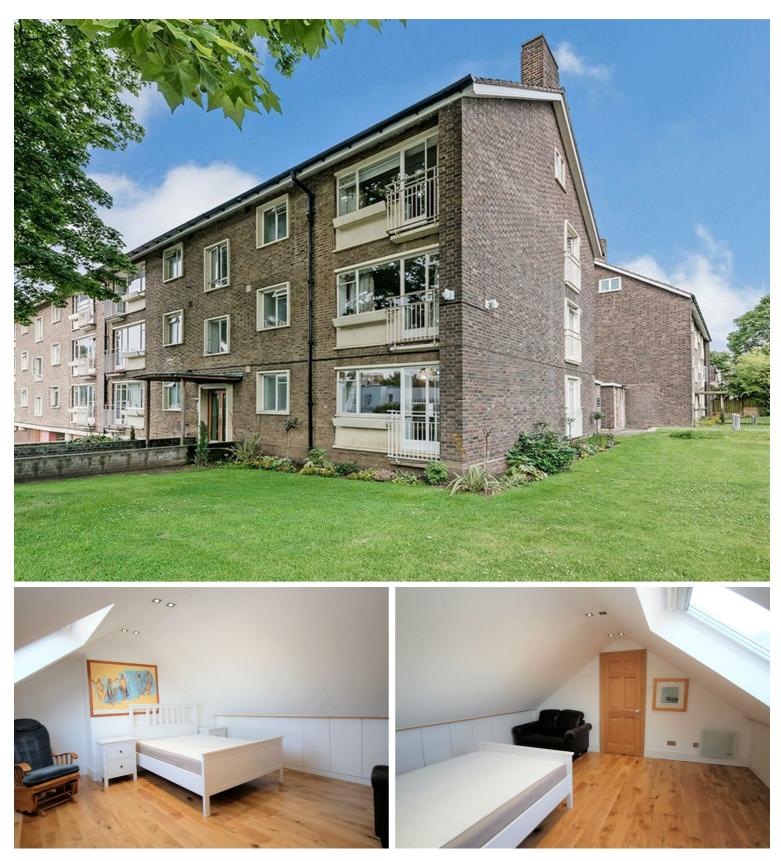

## Abercorn Place, St Johns Wood, NW8 £360 Per Week Furnished

\*\* ALL BILLS INCLUDED \*\* A newly refurbished and beautifully presented apartment located on one of St Johns Wood's premier roads. Abercorn Place is a stunning tree lined boulevard and St Johns Wood is the finest post code in North West London with the West End on your door step, a stunning high street and Regents Park all within walking distance. The property benefits from a reception room full of wonderful natural light with separate kitchen, double bedroom and bathroom. Located within close proximity to the large variety of shops, boutiques and restaurants of Little Venice Clifton Gardens and St John's Wood. Transport links including Maida Vale Underground Station, Bakerloo Line and St John's Wood Underground Station jubilee Line providing easy access to the West End, City and Canary Wharf.

## Key Features

- 1 Bedroom
- Bathroom
- Close to Transport Links
- Great Location
- Open Plan Kitchen
- Wooden Floors
- Ample Storage
- Available Now

IMPORTANT NOTICE: All of the information is intended only as a guide to a prospective purchaser and does not constitute any part of an offer or contract. Any measurements or distances referred to herein are approximate only. Any information contained herein (whether in the text, plans or photographs) is given in good faith and cannot be relied upon as being a statement or representation of fact. Should you proceed with the purchase of the property, your solicitor must verify these details. We have not carried out a detailed survey nor tested the services, appliances and specific fittings. In accordance with current legislation we would advise you that the measurements on these particulars are imperial. The formula for conversion to metric is as follows:- 1' (one foot) = 30.4cm (centimetres), 1m (one metre) = 3'29 (feet).