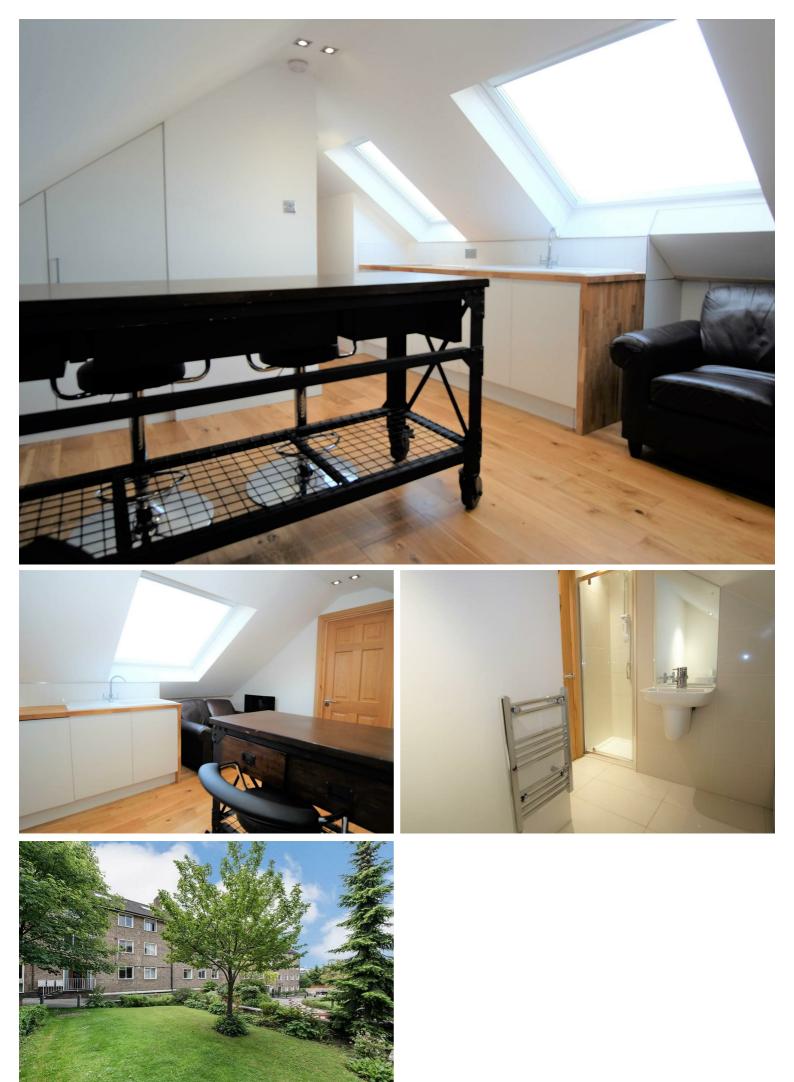

## Abercorn Place, St Johns Wood, NW8 £360 Per Week Furnished

\*\* ALL BILLS INCLUDED \*\* A newly refurbished and beautifully presented apartment located on one of St Johns Wood's premier roads. Abercorn Place is a stunning tree lined boulevard and St Johns Wood is the finest post code in North West London with the West End on your door step, a stunning high street and Regents Park all within walking distance. The property benefits from a reception room full of wonderful natural light with separate kitchen, double bedroom and bathroom. Located within close proximity to the large variety of shops, boutiques and restaurants of Little Venice Clifton Gardens and St John's Wood. Transport links including Maida Vale Underground Station, Bakerloo Line and St John's Wood Underground Station jubilee Line providing easy access to the West End, City and Canary Wharf.

## Key Features

- 1 Bedroom
- Bathroom
- Close to Transport Links
- Great Location
- Open Plan Kitchen
- Wooden Floors
- Ample Storage
- Available Now

IMPORTANT NOTICE: All of the information is intended only as a guide to a prospective purchaser and does not constitute any part of an offer or contract. Any measurements or distances referred to herein are approximate only. Any information contained herein (whether in the text, plans or photographs) is given in good faith and cannot be relied upon as being a statement or representation of fact. Should you proceed with the purchase of the property, your solicitor must verify these details. We have not carried out a detailed survey nor tested the services, appliances and specific fittings. In accordance with current legislation we would advise you that the measurements on these particulars are imperial. The formula for conversion to metric is as follows:- 1' (one foot) = 30.4cm (centimetres), 1m (one metre) = 3'29 (feet).