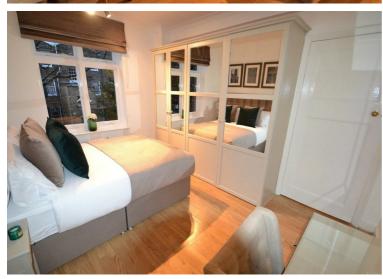

Abercorn Place, St Johns Wood, London £330 Per Week Furnished

## **Second Floor**

Approx. 39.5 sq. metres (424.7 sq. feet)

Total area: approx. 39.5 sq. metres (424.7 sq. feet)

| Location   | St Johns Wood, NW8 |
|------------|--------------------|
| Price      | £330 Per Week      |
| Bedrooms   | 1                  |
| Bathrooms  | 1                  |
| Receptions | 1                  |
| Council    |                    |
| Tax Band   |                    |
| Furnishing | Furnished          |