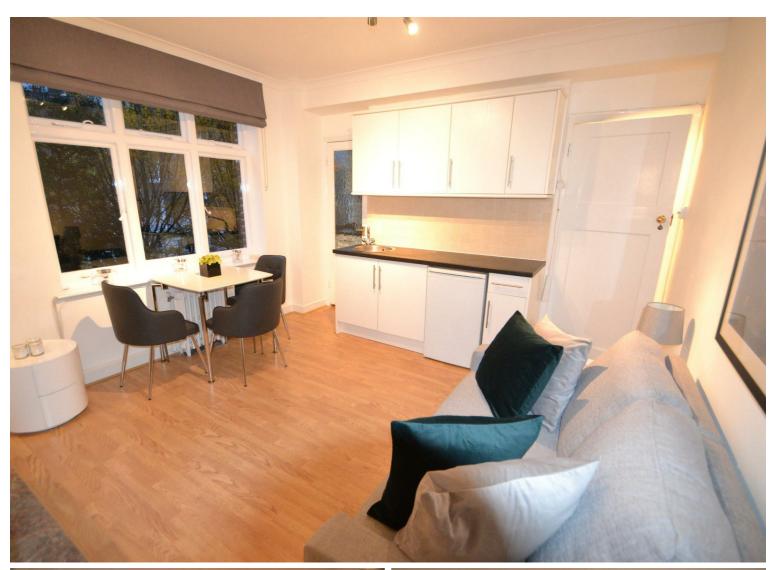

Abercorn Place, St Johns Wood, London £330 Per Week Furnished

## **Second Floor**

Approx. 39.5 sq. metres (424.7 sq. feet)

Total area: approx. 39.5 sq. metres (424.7 sq. feet)

| Location   | St Johns Wood, NW8 |
|------------|--------------------|
| Price      | £330 Per Week      |
| Bedrooms   | 1                  |
| Bathrooms  | 1                  |
| Receptions | 1                  |
| Council    |                    |
| Tax Band   |                    |
| Furnishing | Furnished          |