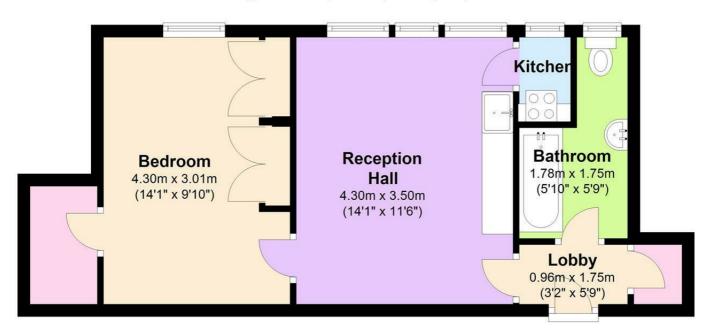

## **Second Floor**

Approx. 39.5 sq. metres (424.7 sq. feet)

Total area: approx. 39.5 sq. metres (424.7 sq. feet)

| Location   | St Johns Wood, NW8 |
|------------|--------------------|
| Price      | £330 Per Week      |
| Bedrooms   | 1                  |
| Bathrooms  | 1                  |
| Receptions | 1                  |
| Council    |                    |
| Tax Band   |                    |
| Furnishing | Furnished          |