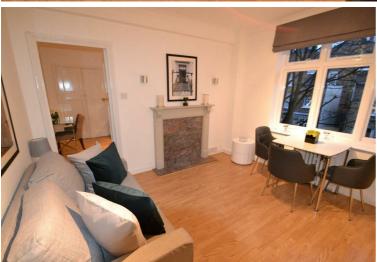

Abercorn Place, St Johns Wood, London £330 Per Week Furnished

## **Second Floor**

Approx. 39.5 sq. metres (424.7 sq. feet)

Total area: approx. 39.5 sq. metres (424.7 sq. feet)

| Location   | St Johns Wood, NW8 |
|------------|--------------------|
| Price      | £330 Per Week      |
| Bedrooms   | 1                  |
| Bathrooms  | 1                  |
| Receptions | 1                  |
| Council    |                    |
| Tax Band   |                    |
| Furnishing | Furnished          |