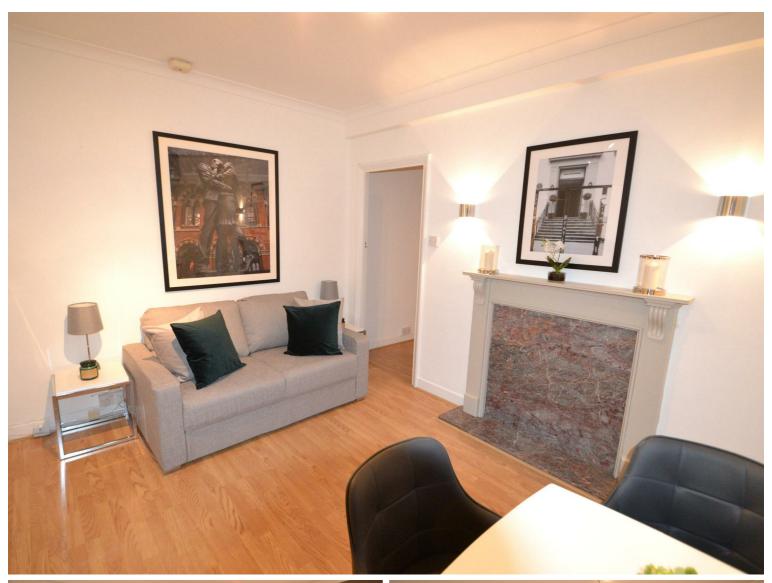

Abercorn Place, St Johns Wood, London £330 Per Week Furnished

## **Second Floor**

Approx. 39.5 sq. metres (424.7 sq. feet)

Total area: approx. 39.5 sq. metres (424.7 sq. feet)

| Location   | St Johns Wood, NW8 |
|------------|--------------------|
| Price      | £330 Per Week      |
| Bedrooms   | 1                  |
| Bathrooms  | 1                  |
| Receptions | 1                  |
| Council    |                    |
| Tax Band   |                    |
| Furnishing | Furnished          |