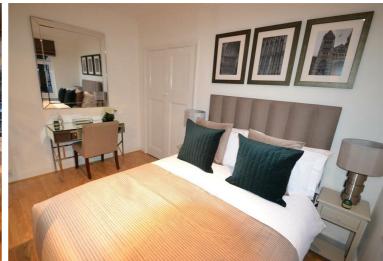

Abercorn Place, St Johns Wood, London £330 Per Week Furnished

## **Second Floor**

Approx. 39.5 sq. metres (424.7 sq. feet)

Total area: approx. 39.5 sq. metres (424.7 sq. feet)

| Location   | St Johns Wood, NW8 |
|------------|--------------------|
| Price      | £330 Per Week      |
| Bedrooms   | 1                  |
| Bathrooms  | 1                  |
| Receptions | 1                  |
| Council    |                    |
| Tax Band   |                    |
| Furnishing | Furnished          |