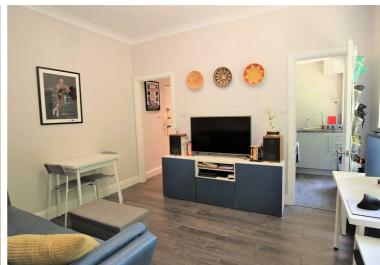

The apartment is located to the rear on the ground floor and comprises a reception, separate kitchen, double bedroom and fully tiled shower room. Further benefits include 24hr porter, communal garden, cycle store and communal heating and hot water included in the rent.

## Key Features

- Communal Gardens
- Bike Storage
- 24 Hour Porter
- Ground Floor
- Bright
- Modern
- Wooden Floors
- Close to Transport Links

IMPORTANT NOTICE: All of the information is intended only as a guide to a prospective purchaser and does not constitute any part of an offer or contract. Any measurements or distances referred to herein are approximate only. Any information contained herein (whether in the text, plans or photographs) is given in good faith and cannot be relied upon as being a statement or representation of fact. Should you proceed with the purchase of the property, your solicitor must verify these details. We have not carried out a detailed survey nor tested the services, appliances and specific fittings. In accordance with current legislation we would advise you that the measurements on these particulars are imperial. The formula for conversion to metric is as follows:- 1' (one foot) = 30.4cm (centimetres), 1m (one metre) = 3'29 (feet).