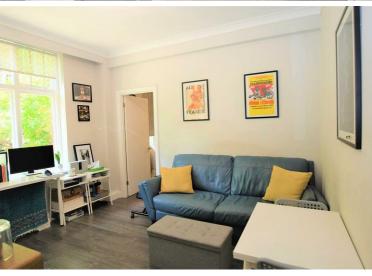

The apartment is located to the rear on the ground floor and comprises a reception, separate kitchen, double bedroom and fully tiled shower room. Further benefits include 24hr porter, communal garden, cycle store and communal heating and hot water included in the rent.

## Key Features

- Communal Gardens
- Bike Storage
- 24 Hour Porter
- Ground Floor
- Bright
- Modern
- Wooden Floors
- Close to Transport Links

IMPORTANT NOTICE: All of the information is intended only as a guide to a prospective purchaser and does not constitute any part of an offer or contract. Any measurements or distances referred to herein are approximate only. Any information contained herein (whether in the text, plans or photographs) is given in good faith and cannot be relied upon as being a statement or representation of fact. Should you proceed with the purchase of the property, your solicitor must verify these details. We have not carried out a detailed survey nor tested the services, appliances and specific fittings. In accordance with current legislation we would advise you that the measurements on these particulars are imperial. The formula for conversion to metric is as follows:- 1' (one foot) = 30.4cm (centimetres), 1m (one metre) = 3'29 (feet).