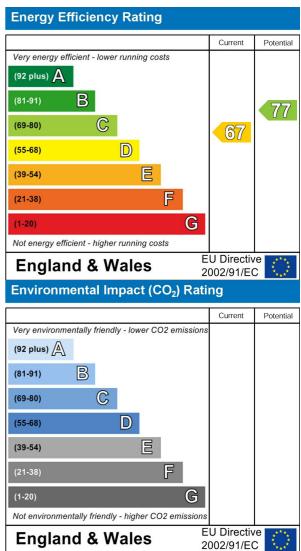

lace is ideally located between both St John's Wood (Jubilee Line) and Maida Vale (Bakerloo Line) as well as a great selection of shops and bus links on your doorstep. Westminster is known for having one of the cheapest council tax rates in all the London boroughs.













## Property Overview

| Location   | , NW8                 |
|------------|-----------------------|
| Price      | £1,395 Per Month      |
| Bedrooms   | 1                     |
| Bathrooms  | 1                     |
| Receptions | 1                     |
| Council    |                       |
| Tax Band   | C                     |
| Furnishing | Furnished/unfurnished |

## Key Features

- Communal Gardens
- Bike Storage
- 24 Hour Porter
- Ground Floor
- Bright
- Modern
- Wooden Floors
- Close to Transport Links





IMPORTANT NOTICE: All of the information is intended only as a guide to a prospective purchaser and does not constitute any part of an offer or contract. Any measurements or distances referred to herein are approximate only. Any information contained herein (whether in the text, plans or photographs) is given in good faith and cannot be relied upon as being a statement or representation of fact. Should you proceed with the purchase of the property, your solicitor must verify these details. We have not carried out a detailed survey nor tested the services, appliances and specific fittings. In accordance with current legislation we would advise you that the measurements on these particulars are imperial. The formula for conversion to metric is as follows:- 1' (one foot) = 30.4cm (centimetr