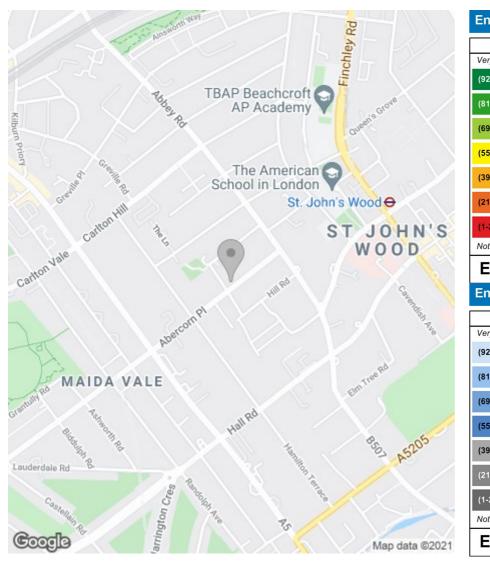

Abercorn Place is ideally located between both St John's Wood (Jubilee Line) and Maida Vale (Bakerloo Line) as well as a great selection of shops and bus links on your doorstep. Westminster is known for having one of the cheapest council tax rates in all the London boroughs.