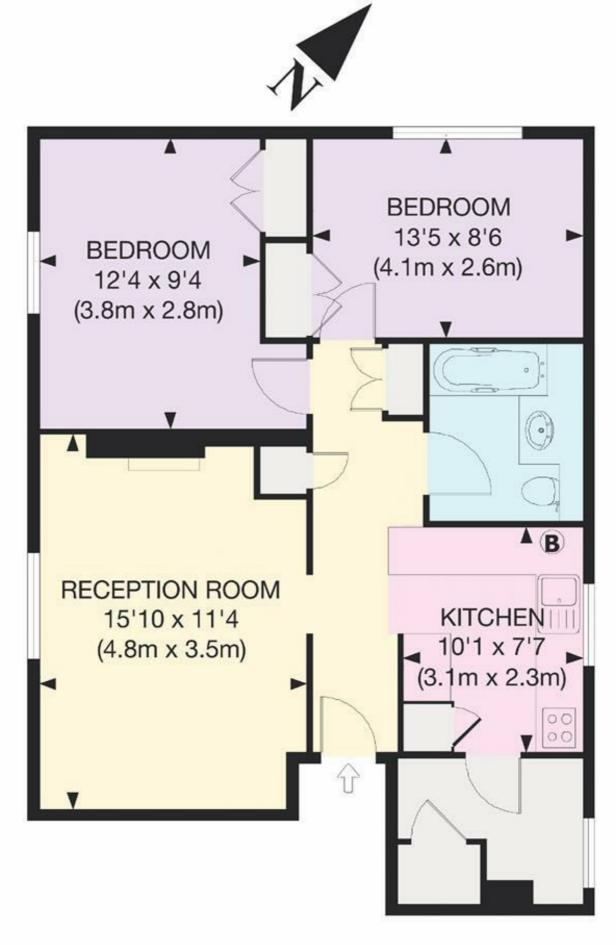

FIRST FLOOR

## APPROX. GROSS INTERNAL FLOOR AREA 671 SQ FT / 62 SQ M

## Property Overview

| Location   | St Johns Wood, NW8    |
|------------|-----------------------|
| Price      | £1,950 Per Month      |
| Bedrooms   | 2                     |
| Bathrooms  | 1                     |
| Receptions | 1                     |
| Council    | Westminster           |
| Tax Band   | С                     |
| Furnishing | Furnished/unfurnished |

## Key Features

- Receptiion Room
- Separate Kitchen
- 2 Bedrooms
- Bathroom
- Double Glazing
- Balcony
- Communal Gardens
- Bright & Spacious
- Great Location
- Close to Transport Links

IMPORTANT NOTICE: All of the information is intended only as a guide to a prospective purchaser and does not constitute any part of an offer or contract. Any measurements or distances referred to herein are approximate only. Any information contained herein (whether in the text, plans or photographs) is given in good faith and cannot be relied upon as being a statement or representation of fact. Should you proceed with the purchase of the property, your solicitor must verify these details. We have not carried out a detailed survey nor tested the services, appliances and specific fittings. In accordance with current legislation we would advise you that the measurements on these particulars are imperial. The formula for conversion to metric is as follows:- 1' (one foot) = 30.4cm (centimetres), 1m (one metre) = 3'29 (feet).