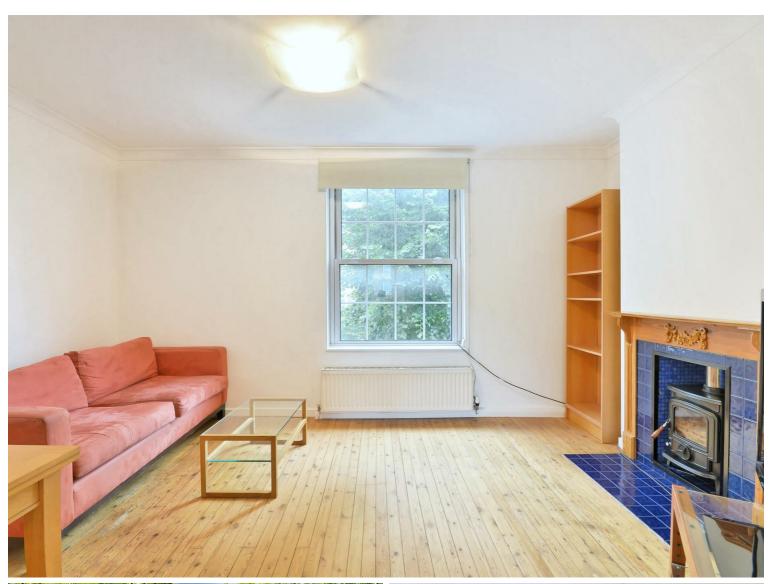

## Abbey Road, St Johns Wood, NW8 £1,950 Per Month Furnished/unfurnished

A great opportunity to live within a short stroll to the Boundary Road shops, bars, restaurants and the famous Abbey Road studios - A bright and spacious apartment with a balcony! The property comprises a bright reception room, separate fitted kitchen, two bedrooms, bathroom and a private balcony. The property benefits from access to communal gardens. Ideally located, on Abbey Road with Bus Route 189 to Brent Cross and Bus Route 139 to Baker Street and West Hampstead. Swiss Cottage and St John's Wood ( Jubilee Line ) are also within a short walk. The apartment also has a variety of shops, cafes and restaurants on its doorstep with the ever popular Boundary Village being on the next road.

## Key Features

- Receptiion Room
- Separate Kitchen
- 2 Bedrooms
- Bathroom
- Double Glazing
- Balcony
- Communal Gardens
- Bright & Spacious
- Great Location
- Close to Transport Links

IMPORTANT NOTICE: All of the information is intended only as a guide to a prospective purchaser and does not constitute any part of an offer or contract. Any measurements or distances referred to herein are approximate only. Any information contained herein (whether in the text, plans or photographs) is given in good faith and cannot be relied upon as being a statement or representation of fact. Should you proceed with the purchase of the property, your solicitor must verify these details. We have not carried out a detailed survey nor tested the services, appliances and specific fittings. In accordance with current legislation we would advise you that the measurements on these particulars are imperial. The formula for conversion to metric is as follows:- 1' (one foot) = 30.4cm (centimetres), 1m (one metre) = 3'29 (feet).