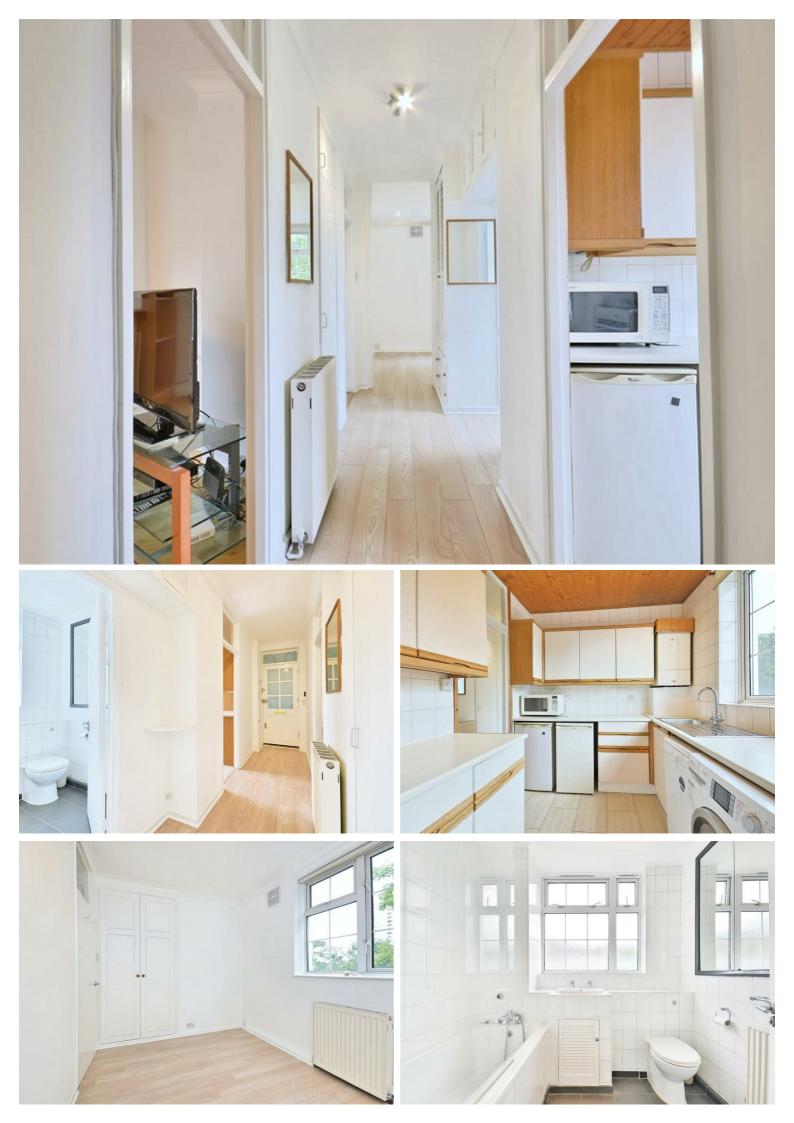

## Abbey Road, St Johns Wood, NW8 £1,950 Per Month Furnished/unfurnished

A great opportunity to live within a short stroll to the Boundary Road shops, bars, restaurants and the famous Abbey Road studios - A bright and spacious apartment with a balcony! The property comprises a bright reception room, separate fitted kitchen, two bedrooms, bathroom and a private balcony. The property benefits from access to communal gardens. Ideally located, on Abbey Road with Bus Route 189 to Brent Cross and Bus Route 139 to Baker Street and West Hampstead. Swiss Cottage and St John's Wood ( Jubilee Line ) are also within a short walk. The apartment also has a variety of shops, cafes and restaurants on its doorstep with the ever popular Boundary Village being on the next road.

## Key Features

- Receptiion Room
- Separate Kitchen
- 2 Bedrooms
- Bathroom
- Double Glazing
- Balcony
- Communal Gardens
- Bright & Spacious
- Great Location
- Close to Transport Links

IMPORTANT NOTICE: All of the information is intended only as a guide to a prospective purchaser and does not constitute any part of an offer or contract. Any measurements or distances referred to herein are approximate only. Any information contained herein (whether in the text, plans or photographs) is given in good faith and cannot be relied upon as being a statement or representation of fact. Should you proceed with the purchase of the property, your solicitor must verify these details. We have not carried out a detailed survey nor tested the services, appliances and specific fittings. In accordance with current legislation we would advise you that the measurements on these particulars are imperial. The formula for conversion to metric is as follows:- 1' (one foot) = 30.4cm (centimetres), 1m (one metre) = 3'29 (feet).