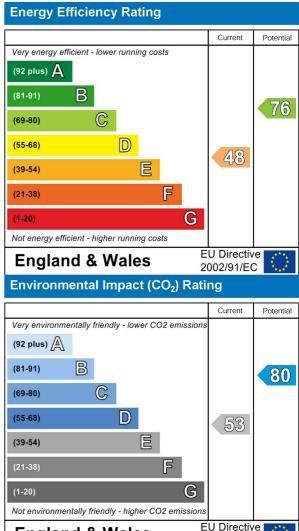

and a balcony. Located on Abbey Road, the property is within easy reach of an excellent selection of shops, bars and restaurants in St John's Wood, whilst the green open spaces of Regent's Park are close by. The nearest underground station is St John's Wood (Jubilee Line).













## Property Overview

| Location   | St Johns Wood, NW8 |
|------------|--------------------|
| Price      | £1,800 Per Month   |
| Bedrooms   | 1                  |
| Bathrooms  | 1                  |
| Receptions | 1                  |
| Council    | Westminster        |
| Tax Band   | D                  |
| Furnishing | Furnished          |

## Key Features

- 1 Bedroom
- **Shower Room**
- Wooden Floors
- Porterage
- Communal Gardens
- Passenger Lift
- Close to Transport Links
- Available 29th August





IMPORTANT NOTICE: All of the information is intended only as a guide to a prospective purchaser and does not constitute any part of an offer or contract. Any measurements or distances referred to herein are approximate only. Any information contained herein (whether in the text, plans or photographs) is given in good faith and cannot be relied upon as being a statement or representation of fact. Should you proceed with the purchase of the property, your solicitor must verify these details. We have not carried out a detailed survey nor tested the services, appliances and specific fittings. In accordance with current legislation we would advise you that the measurements on these particulars are imperial. The formula for conversion to metric is as follows:- 1' (one foot) = 30.4cm (centimetr