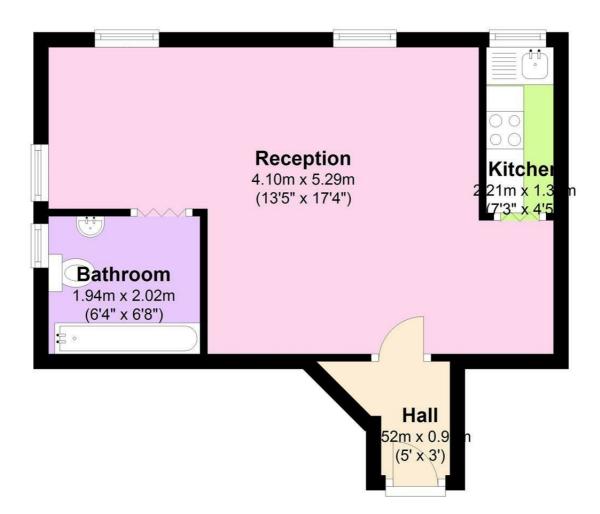

## **Second Floor**

## Property Overview

| Location   | St John's Wood, NW8 |
|------------|---------------------|
| Price      | £240 Per Week       |
| Bedrooms   | 0                   |
| Bathrooms  | 1                   |
| Receptions | 0                   |
| Council    |                     |
| Tax Band   | В                   |
| Furnishing | Furnished           |

## Key Features

- Secure Block
- St John's Wood
- Abbey Road
- Studio Flat

IMPORTANT NOTICE: All of the information is intended only as a guide to a prospective purchaser and does not constitute any part of an offer or contract. Any measurements or distances referred to herein are approximate only. Any information contained herein (whether in the text, plans or photographs) is given in good faith and cannot be relied upon as being a statement or representation of fact. Should you proceed with the purchase of the property, your solicitor must verify these details. We have not carried out a detailed survey nor tested the services, appliances and specific fittings. In accordance with current legislation we would advise you that the measurements on these particulars are imperial. The formula for conversion to metric is as follows:- 1' (one foot) = 30.4cm (centimetres), 1m (one metre) = 3'29 (feet).