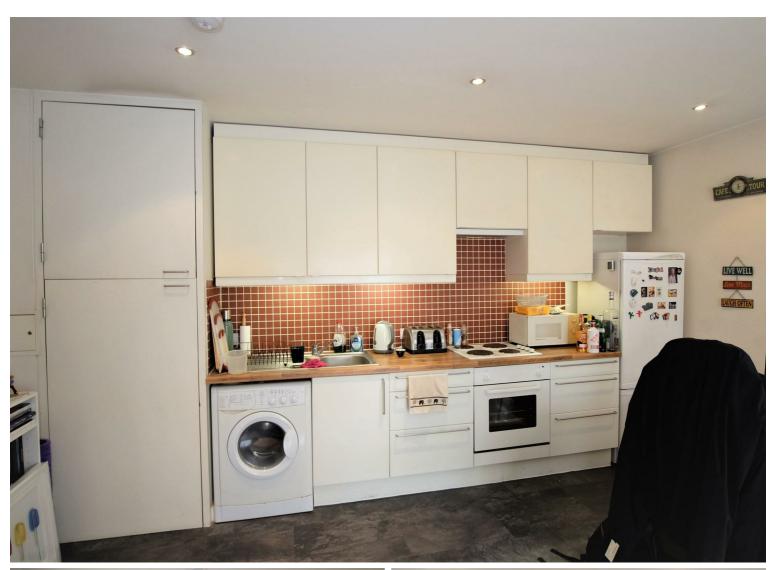

The apartment is on the first floor (no lift) and arranged as a bright reception with wooden floors and door to private balcony, a modern open plan kitchen, double bedroom and family bathroom.

The block is located only a few moments from Kilburn High Road ( Jubilee Line ), Brondesbury ( Overground ) Station or a short walk to West Hampstead ( Thameslink ) and numerous bus links ( 16, 32 & 98 ) to Marble Arch and London's West End.

## Key Features

- Private Balcony
- Open Plan Kitchen
- Huge roof terrace
- Bright and Spacious
- Wooden Floors
- Numerous Transport links

IMPORTANT NOTICE: All of the information is intended only as a guide to a prospective purchaser and does not constitute any part of an offer or contract. Any measurements or distances referred to herein are approximate only. Any information contained herein (whether in the text, plans or photographs) is given in good faith and cannot be relied upon as being a statement or representation of fact. Should you proceed with the purchase of the property, your solicitor must verify these details. We have not carried out a detailed survey nor tested the services, appliances and specific fittings. In accordance with current legislation we would advise you that the measurements on these particulars are imperial. The formula for conversion to metric is as follows:- 1' (one foot) = 30.4cm (centimetres), 1m (one metre) = 3'29 (feet).