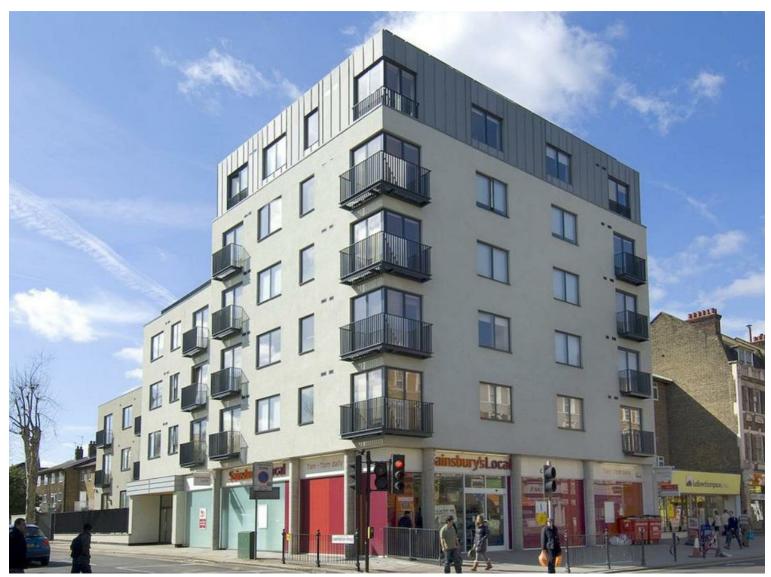

## Cavendish Road, London NW6 £1,475 Per Month Furnished

With Private Balcony - a very smart apartment ideally located in a modern building on Kilburn High Road with a large communal roof terrace overlooking London.

The apartment is on the first floor (no lift) and arranged as a bright reception with wooden floors and door to private balcony, a modern open plan kitchen, double bedroom and family bathroom.

The block is located only a few moments from Kilburn High Road ( Jubilee Line ), Brondesbury ( Overground ) Station or a short walk to West Hampstead ( Thameslink ) and numerous bus links ( 16, 32 & 98 ) to Marble Arch and London's West End.