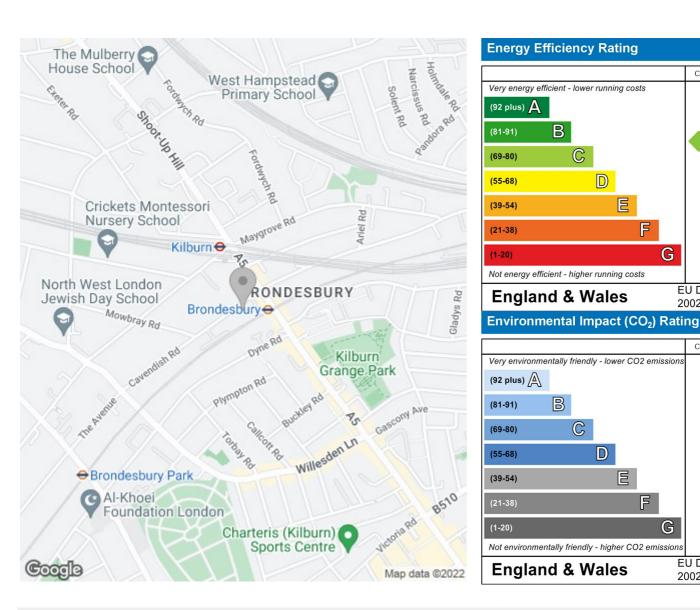

Current

78

**EU Directive** 

2002/91/EC

Current

**EU Directive** 

2002/91/EC

Potential

Potential

87