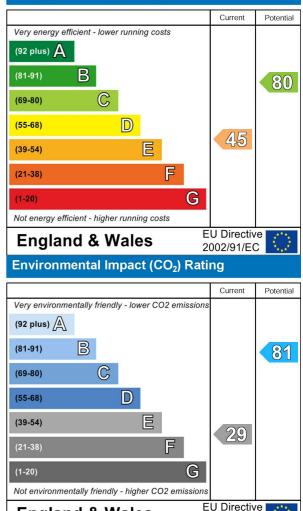

£390.00 pw - 3 Bed Flat with reception room £390 Per Week Furnished













## Property Overview

| Location   | Brondesbury, NW6 |
|------------|------------------|
| Price      | £390 Per Week    |
| Bedrooms   | 3                |
| Bathrooms  | 1                |
| Receptions | 1                |
| Council    |                  |
| Tax Band   |                  |
| Furnishing | Furnished        |

## Key Features

- 3 double bedrooms
- Large Reception
- Seperate Kitchen
- Family Bathroom
- Minutes to High Street
- Over 2 floors
- Double glazed throughout
- Neutral Decor





IMPORTANT NOTICE: All of the information is intended only as a guide to a prospective purchaser and does not constitute any part of an offer or contract. Any measurements or distances referred to herein are approximate only. Any information contained herein (whether in the text, plans or photographs) is given in good faith and cannot be relied upon as being a statement or representation of fact. Should you proceed with the purchase of the property, your solicitor must verify these details. We have not carried out a detailed survey nor tested the services, appliances and specific fittings. In accordance with current legislation we would advise you that the measurements on these particulars are imperial. The formula for conversion to metric is as follows:- 1' (one foot) = 30.4cm (centimetr