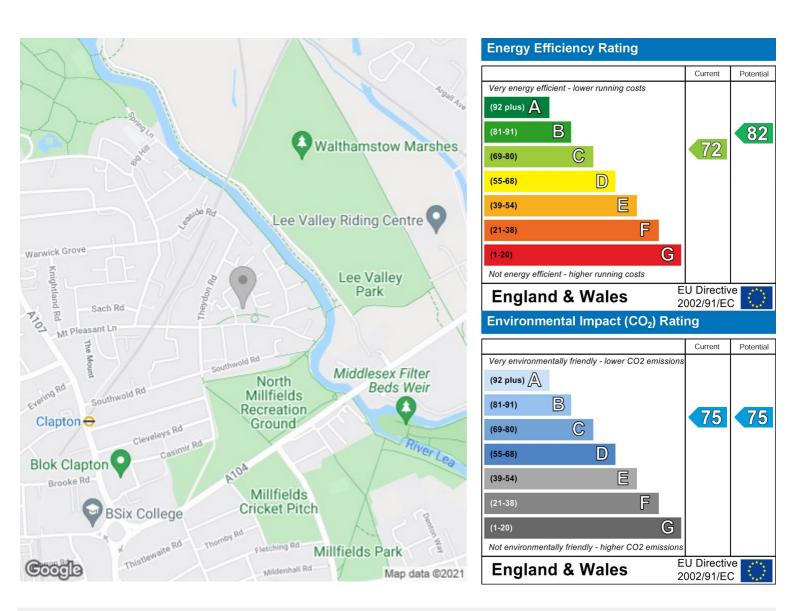

2 DOUBLE BEDROOM FLAT WITH PARKING £320 Per Week Not specified













FOURTH FLOOR APPROX. 56.7 SQ. METRES (610.7 SQ. FEET)

TOTAL AREA: APPROX. 56.7 SQ. METRES (610.7 SQ. FEET)

## Property Overview

| Location   | Clapton, E5   |
|------------|---------------|
| Price      | £320 Per Week |
| Bedrooms   | 2             |
| Bathrooms  | 1             |
| Receptions | 1             |
| Council    |               |
| Tax Band   |               |
| Furnishing | Not specified |

## Key Features

- NO AGENCY FEES
- Two Double Bedrooms
- Secure Underground Parking
- Lift
- Open Plan Kitchen Reception Room
- Wooden Floors
- Great Natural Light
- Modern Bathroom
- Close to Clapton Train Station



IMPORTANT NOTICE: All of the information is intended only as a guide to a prospective purchaser and does not constitute any part of an offer or contract. Any measurements or distances referred to herein are approximate only. Any information contained herein (whether in the text, plans or photographs) is given in good faith and cannot be relied upon as being a statement or representation of fact. Should you proceed with the purchase of the property, your solicitor must verify these details. We have not carried out a detailed survey nor tested the services, appliances and specific fittings. In accordance with current legislation we would advise you that the measurements on these particulars are imperial. The formula for conversion to metric is as follows:- 1' (one foot) = 30.4cm (centimetr