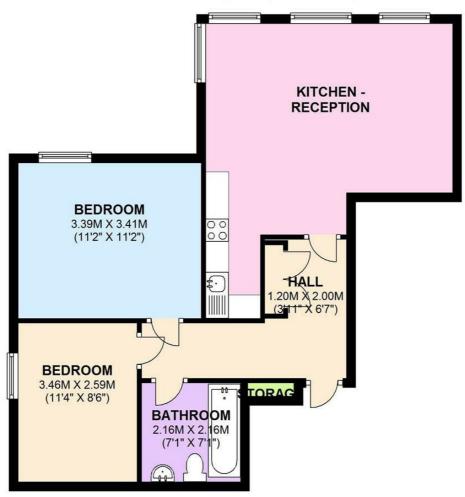

2 DOUBLE BEDROOM FLAT WITH PARKING £320 Per Week Not specified

FOURTH FLOOR APPROX. 56.7 SQ. METRES (610.7 SQ. FEET)

TOTAL AREA: APPROX. 56.7 SQ. METRES (610.7 SQ. FEET)

## Property Overview

| Location   | Clapton, E5   |
|------------|---------------|
| Price      | £320 Per Week |
| Bedrooms   | 2             |
| Bathrooms  | 1             |
| Receptions | 1             |
| Council    |               |
| Tax Band   |               |
| Furnishing | Not specified |